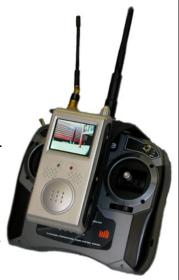

#### **ESP Control Console Specifications:**

- Standard controller with 2.5 inch color LCD receiver.
- Other custom versions are also available etc.
- Standard versions include the following:
  - 2.4GHz frequency spectrum control system (searches for best most reliable channel) with a long range dual receiver
  - o 900MHz video transmitter and receiver
  - Tested urban range 200+ yards (effective operation range for video and control with multiple building structures, wireless interference, etc. Concrete and steel walls will reduce range further)
  - o Tested rural line of site range 1000+ feet
  - Full range of speed control for drive motors.
  - Position control of camera tilt/self righting
  - o Extra channel(s) for lights or other custom options.
  - o Includes rechargeable batteries for control console and video receiver