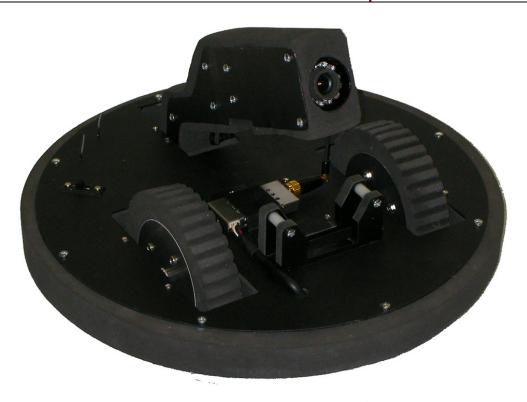

# ESP "Toss Bot" Surveillance & Inspection Robot

#### ESP Robot Specifications:

- ESP (Enter, Survey, and Perceive): Robot is made of foam and aluminum so it's a light weight, impact resistant, durable "Toss Bot".
- Unlike other Toss Bots, this one is able to traverse many obstacles, self righting, mobile, and best of all affordable.
- Weights 3 pounds
- 12 inches in diameter, about 5" high.
- High quality color 10 LED total darkness night vision IR camera on a boom arm allowing tilt from horizontal to vertical.
- Camera arm also used for self righting.
- Lithium Battery supply. Run time 1 to 6 hours depending on use
- Aluminum pieces are anodized flat black.
- 4.5" custom foam tires
- Ground clearance: 1.25 inches
- Speed: 0 to 1.2 feet per second, infinitely adjustable/controllable