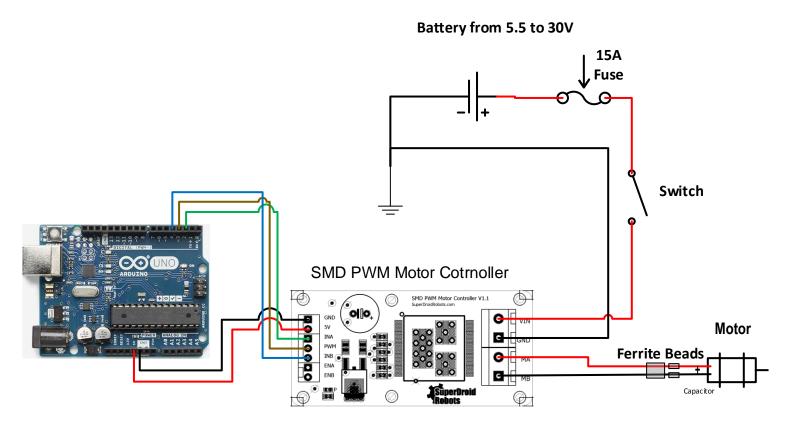

## Notes:

- 1. Assembly should be performed by knowledgeable and skilled individual. SuperDroid Robots offers assembly services if you are not comfortable reading schematics and performing work.
- 2. Wire gauges depend on load and size of motors.
- 3. Fuse size depends on load and size of motors.
- 4. Switch should be rated for at least the same amount of current as the fuse.

Power The arduino with the 5V motor controller output

| Swarproffs |   |
|------------|---|
|            |   |
| Robots     | ١ |
| Jan call.  | 9 |

| SuperDroid | Robots | Inc |
|------------|--------|-----|
|------------|--------|-----|

2/24/2017

Wiring Diagram on How to connect a SMD PWM Motor controller

PAGE

1 OF 1