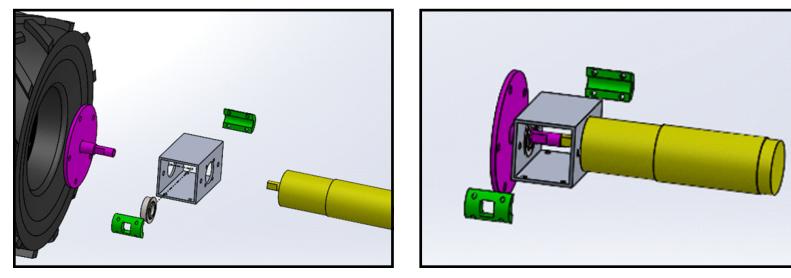

## ASSEMBLY INSTRUCTIONS

- 1. Mount the motor onto the motor mount tube
- 2. Slide the bearing from the inside of the motor mount tube.
- 3. Slide the wheel shaft through the bearing, aligning the flat spots on the wheel shaft and the motor shaft.
- 4. Place the clamping hub side with the center hole so that its flat spot rests against the flat spots on the motor and wheel shafts. Make sure it is 'capturing' the wheel shaft. Place the other side of the clamping hub on the opposite side and tighten all four screws.
- 5. See section view below to ensure proper installation.