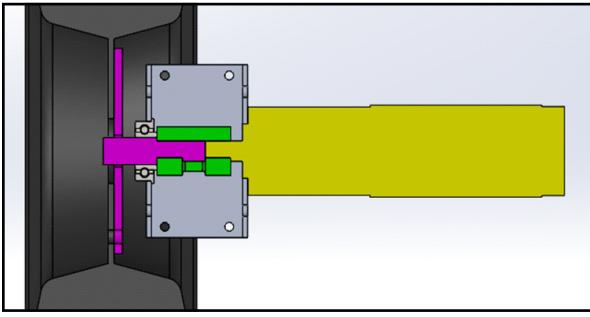

## ASSEMBLY INSTRUCTIONS

- 1. Mount the motor onto the motor mount tube
- 2. Slide the bearing from the inside of the motor mount tube.
- 3. Slide the wheel shaft through the bearing, aligning the flat spots on the wheel shaft and the motor shaft.
- 4. Place the clamping hub side with the center hole so that its flat spot rests against the flat spots on the motor and wheel shafts. Make sure it is 'capturing' the wheel shaft. Place the other side of the clamping hub on the opposite side and tighten all four screws.
- 5. See section view below to ensure proper installation.