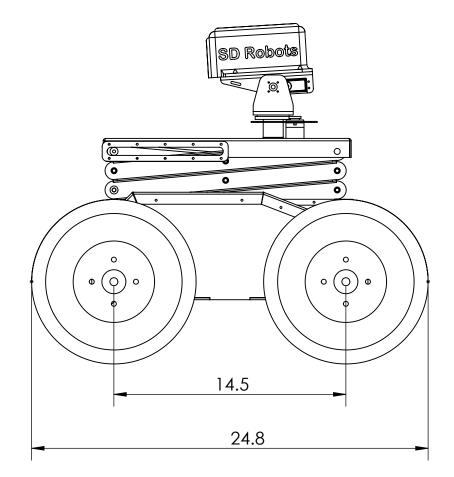

|                   |                                      | CONFIDENTIAL<br>DNTAINED IN THIS DRAWING IS THE SOLE<br>PROID ROBOTS INC. ANY REPRODUCTION<br>DLE WITHOUT THE WRITTEN PERMISSION OF | UNLESS OTHERWISE SPECIFIED:<br>DIMENSIONS ARE IN INCHES<br>ANGULAR: 0.5 deg<br>TWO PLACE DECIMAL ±0.03 | COMMENTS: | size dwg. no.<br>C Assy_IG4 | SIZE DWG. NO.<br>C Assy_IG42-Enclosed Scissor Life collapsed |              |
|-------------------|--------------------------------------|-------------------------------------------------------------------------------------------------------------------------------------|--------------------------------------------------------------------------------------------------------|-----------|-----------------------------|--------------------------------------------------------------|--------------|
| TUX. 775-410-2575 | SUPERDROID ROBOTS INC IS PROHIBITED. |                                                                                                                                     | THREE PLACE DECIMAL ±0.005                                                                             |           | SCALE: 1:6                  | MATERIAL:                                                    | SHEET 1 OF 1 |
| 8                 | 7                                    | 6                                                                                                                                   | 5                                                                                                      | 4         | 3                           | 2                                                            | 1            |