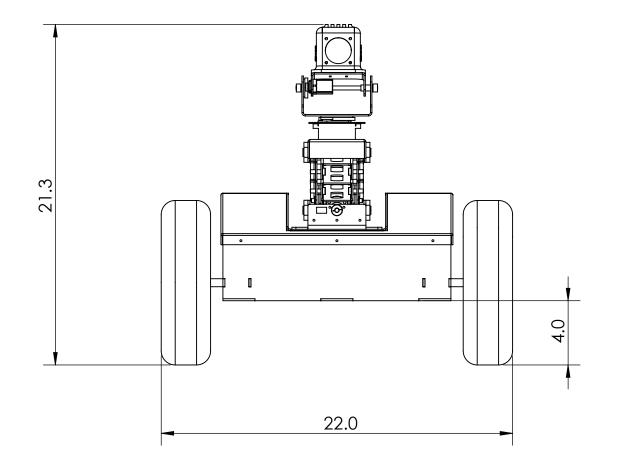

|                   |                                      | CONFIDENTIAL<br>DNTAINED IN THIS DRAWING IS THE SOLE<br>PROID ROBOTS INC. ANY REPRODUCTION<br>DLE WITHOUT THE WRITTEN PERMISSION OF | UNLESS OTHERWISE SPECIFIED:<br>DIMENSIONS ARE IN INCHES<br>ANGULAR: 0.5 deg<br>TWO PLACE DECIMAL ±0.03 | COMMENTS: | size dwg. no.<br>C Assy_IG4 | SIZE DWG. NO.<br>C Assy_IG42-Enclosed Scissor Life collapsed |              |
|-------------------|--------------------------------------|-------------------------------------------------------------------------------------------------------------------------------------|--------------------------------------------------------------------------------------------------------|-----------|-----------------------------|--------------------------------------------------------------|--------------|
| TUX. 775-410-2575 | SUPERDROID ROBOTS INC IS PROHIBITED. |                                                                                                                                     | THREE PLACE DECIMAL ±0.005                                                                             |           | SCALE: 1:6                  | MATERIAL:                                                    | SHEET 1 OF 1 |
| 8                 | 7                                    | 6                                                                                                                                   | 5                                                                                                      | 4         | 3                           | 2                                                            | 1            |