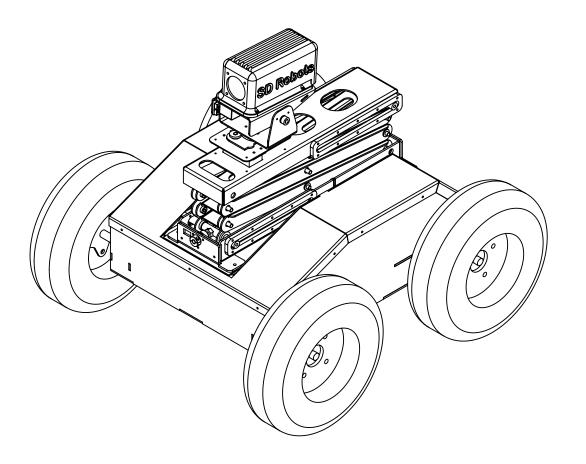

|                   |                                      | CONFIDENTIAL<br>DNTAINED IN THIS DRAWING IS THE SOLE<br>PROID ROBOTS INC. ANY REPRODUCTION<br>DLE WITHOUT THE WRITTEN PERMISSION OF | UNLESS OTHERWISE SPECIFIED:<br>DIMENSIONS ARE IN INCHES<br>ANGULAR: 0.5 deg<br>TWO PLACE DECIMAL ±0.03 | COMMENTS: | size dwg. no.<br>C Assy_IG4 | SIZE DWG. NO.<br>C Assy_IG42-Enclosed Scissor Life collapsed |              |
|-------------------|--------------------------------------|-------------------------------------------------------------------------------------------------------------------------------------|--------------------------------------------------------------------------------------------------------|-----------|-----------------------------|--------------------------------------------------------------|--------------|
| TUX. 775-410-2575 | SUPERDROID ROBOTS INC IS PROHIBITED. |                                                                                                                                     | THREE PLACE DECIMAL ±0.005                                                                             |           | SCALE: 1:6                  | MATERIAL:                                                    | SHEET 1 OF 1 |
| 8                 | 7                                    | 6                                                                                                                                   | 5                                                                                                      | 4         | 3                           | 2                                                            | 1            |