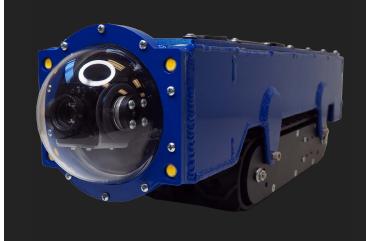

# **SCT-32-W**

Watertight Pipe & Duct **Tethered Inspection Robot** 

This robot can go places you just can't access easily, or at all. With it's compact frame the GPK can fit almost anywhere.

### **ADJUSTABLE FRAME**

This robot has adjustable tracks, allowing it to manuever comfortably in pipes both large and small.

### **SPECIFICATIONS**

| DIMENSIONS AND FRAME   |                                |
|------------------------|--------------------------------|
| Dimensions (L x W x H) | 26.3" x 7.1"(or 11.4") x 7.8"  |
| Weight                 | 10 lbs                         |
| Ground Clearance       | 1.85in                         |
| Chassis                | Watertight Aluminum Body       |
| Drive System           | Seamless Rubber Tracks         |
| SPEED AND DRIVE        |                                |
| Average Speed          | 45 FPM (0.5 MPH)               |
| Drive Method           | Direct Drive                   |
| BATTERIES AND POWER    |                                |
| Battery Type           | LiFePO4                        |
| Runtime                | Up to 3 hours                  |
| HARDWARE & ACCESSORIES |                                |
| Controller             | Enclosed Case Remote (ECR)     |
| Connection Type        | 500ft Tethered Cable           |
| Range                  | 500ft                          |
| Lights                 | Front & Rear LED Spotlights    |
| CAMERA SYSTEMS         |                                |
| Front Camera           | 10x Optical Zoom with Pan/Tilt |
| Rear Camera            | Fixed angle with LED lights    |
| Media Storage          | Located in ECR                 |
|                        |                                |