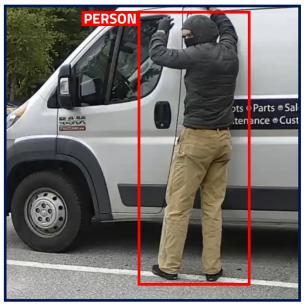

## PERSON RECOGNITION

Utilizing a combination of neural networks and advanced algorithms, security robots can learn how to recognize trespassers.