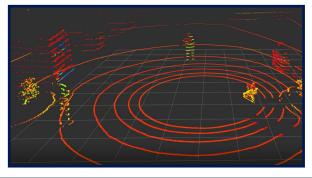

### STRONG CONNECTIVITY

Power transmitters and receivers allow this robot to operate over a large range.