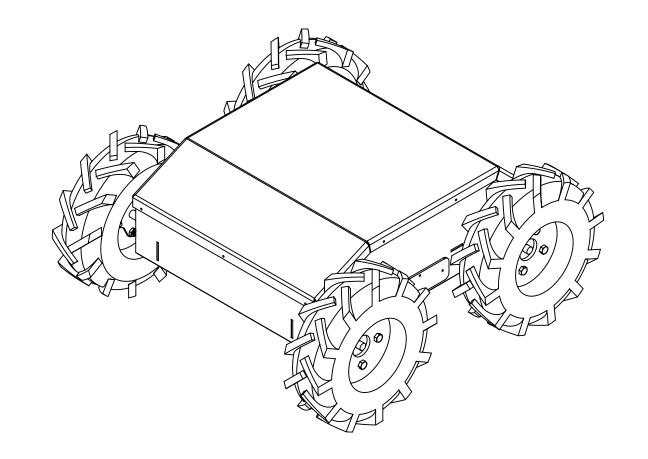

UNLESS OTHERWISE SPECIFIED: DIMENSIONS ARE IN INCHES ANGULAR: 0.5 deg TWO PLACE DECIMAL ±0.03 THREE PLACE DECIMAL ±0.005

COMMENTS:

SIZE DWG. NO.

IG42 HD Enclosed Assembly

5/8/19

SHEET 1 OF 1

REV

SCALE: 1:6 MATERIAL: