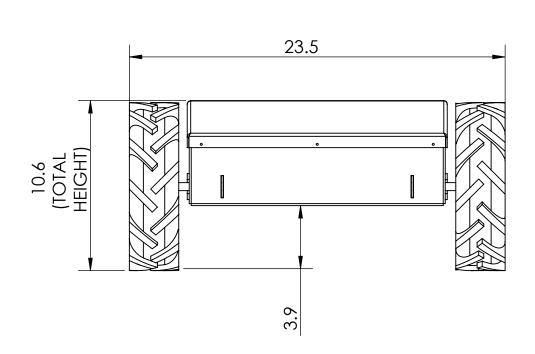

UNLESS OTHERWISE SPECIFIED: DIMENSIONS ARE IN INCHES ANGULAR: 0.5 deg TWO PLACE DECIMAL ±0.03 THREE PLACE DECIMAL ±0.005

COMMENTS:

SIZE DWG. NO.

IG42 HD Enclosed Assembly

5/8/19

SHEET 1 OF 1

REV

SCALE: 1:6 MATERIAL: