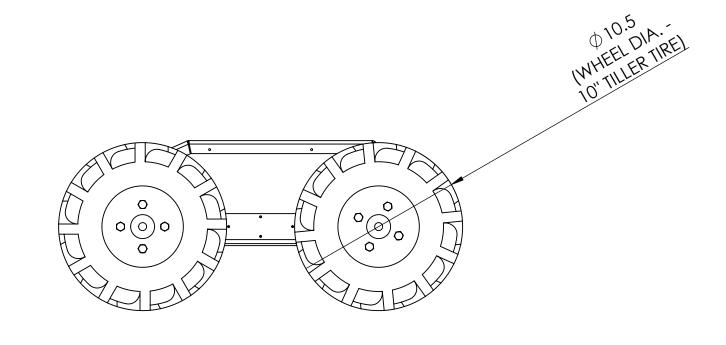

UNLESS OTHERWISE SPECIFIED: DIMENSIONS ARE IN INCHES ANGULAR: 0.5 deg TWO PLACE DECIMAL ±0.03 THREE PLACE DECIMAL ±0.005

COMMENTS:

SIZE DWG. NO.

IG42 HD Enclosed Assembly

5/8/19

SHEET 1 OF 1

REV

SCALE: 1:6 MATERIAL: