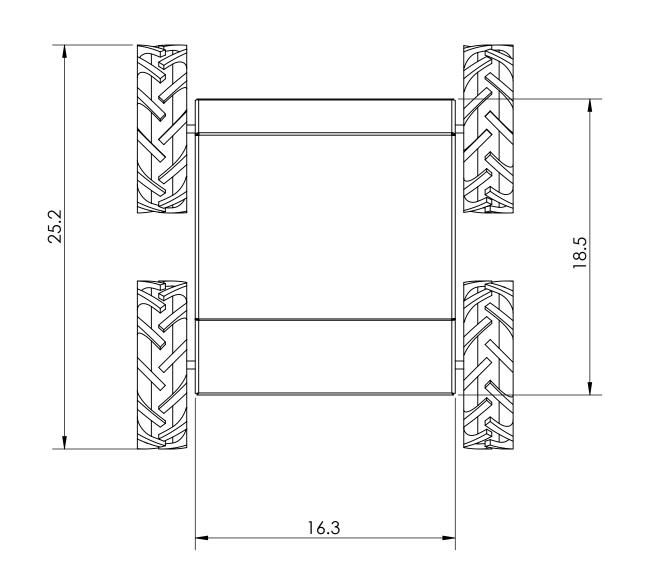

UNLESS OTHERWISE SPECIFIED: DIMENSIONS ARE IN INCHES ANGULAR: 0.5 deg TWO PLACE DECIMAL ±0.03 THREE PLACE DECIMAL ±0.005

COMMENTS:

SIZE DWG. NO.

IG42 HD Enclosed Assembly

5/8/19

SHEET 1 OF 1

REV

SCALE: 1:6 MATERIAL: