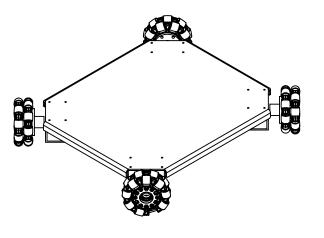

UNLESS OTHERWISE SPECIFIED:
DIMENSIONS ARE IN INCHES
ANGULAR: 0.5 deg
TWO PLACE DECIMAL ±0.03
THREE PLACE DECIMAL ±0.005

SIZE DWG. NO.

Assy\_Rectangle\_IG32-Standard

REV 5/27/16

SCALE: 1:8 MATERIAL:

SHEET 1 OF 1