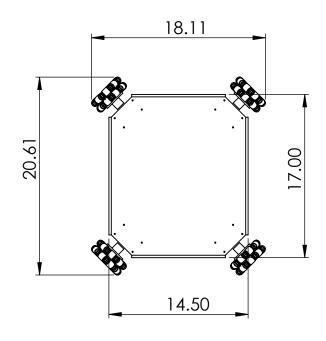

UNLESS OTHERWISE SPECIFIED:
DIMENSIONS ARE IN INCHES
ANGULAR: 0.5 deg
TWO PLACE DECIMAL ±0.03
THREE PLACE DECIMAL ±0.005

SIZE DWG. NO.

Assy\_Rectangle\_IG32-Standard

REV 5/27/16

SCALE: 1:8 MATERIAL:

SHEET 1 OF 1