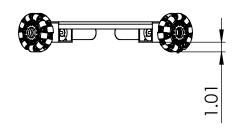

UNLESS OTHERWISE SPECIFIED:
DIMENSIONS ARE IN INCHES
ANGULAR: 0.5 deg
TWO PLACE DECIMAL ±0.03
THREE PLACE DECIMAL ±0.005

SIZE DWG. NO.

Assy\_Rectangle\_IG32-Standard

REV 5/27/16

SCALE: 1:8 MATERIAL:

SHEET 1 OF 1