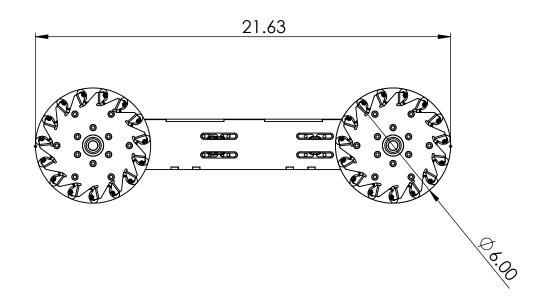

6

5

4

8

F

Е

D

С

Α

7

| <b>SUPERDROID ROBO</b><br>Ph: 919-557-9162<br>Fax: 775-416-2595 | THE INFORMATION C<br>PROPERTY OF SUPERE | ONTAINED IN THIS DRAWING IS THE SOLE<br>DROID ROBOTS INC. ANY REPRODUCTION<br>OLE WITHOUT THE WRITTEN PERMISSION OF | UNLESS OTHERWISE SPECIFIED:<br>DIMENSIONS ARE IN INCHES<br>ANGULAR: 0.5 deg<br>TWO PLACE DECIMAL ±0.03<br>THREE PLACE DECIMAL ±0.005 | COMMENTS: |
|-----------------------------------------------------------------|-----------------------------------------|---------------------------------------------------------------------------------------------------------------------|--------------------------------------------------------------------------------------------------------------------------------------|-----------|
| 8                                                               | 7                                       | 6                                                                                                                   | 5                                                                                                                                    |           |