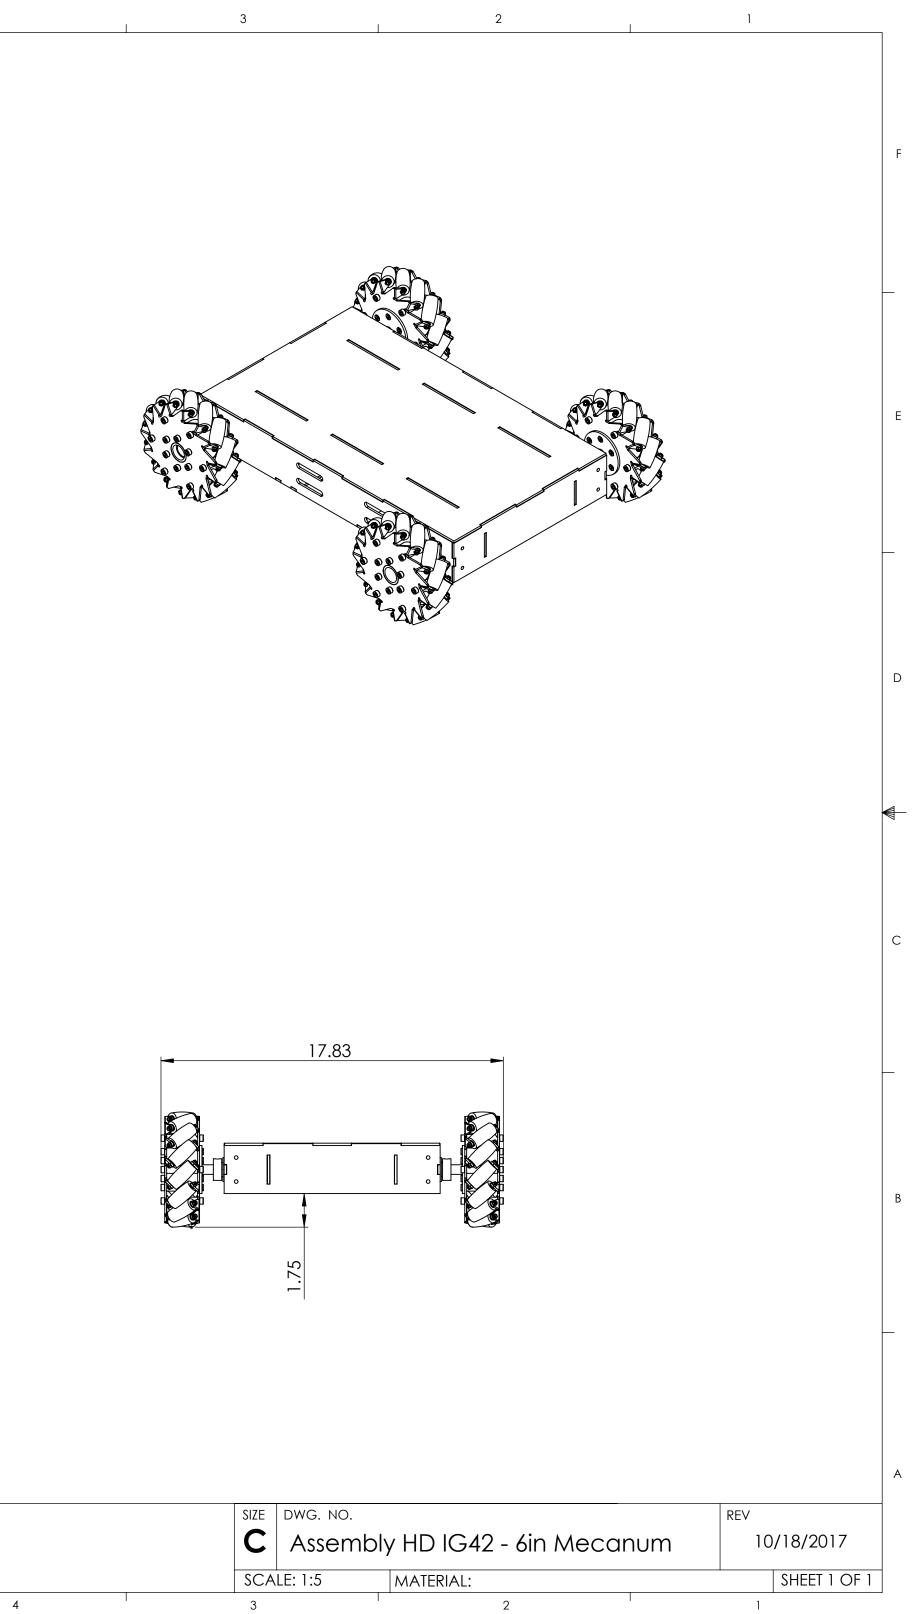

6

5

4

8

F

Е

D

С

Α

7

| <b>SUPERDROID ROBO</b><br>Ph: 919-557-9162<br>Fax: 775-416-2595 | THE INFORMATION C<br>PROPERTY OF SUPERE | ONTAINED IN THIS DRAWING IS THE SOLE<br>DROID ROBOTS INC. ANY REPRODUCTION<br>OLE WITHOUT THE WRITTEN PERMISSION OF | UNLESS OTHERWISE SPECIFIED:<br>DIMENSIONS ARE IN INCHES<br>ANGULAR: 0.5 deg<br>TWO PLACE DECIMAL ±0.03<br>THREE PLACE DECIMAL ±0.005 | COMMENTS: |
|-----------------------------------------------------------------|-----------------------------------------|---------------------------------------------------------------------------------------------------------------------|--------------------------------------------------------------------------------------------------------------------------------------|-----------|
| 8                                                               | 7                                       | 6                                                                                                                   | 5                                                                                                                                    |           |