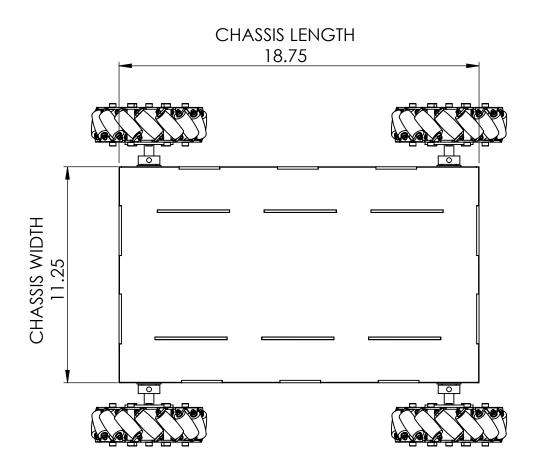

6

5

4

8

F

Е

D

С

Α

7

| <b>SUPERDROID ROBO</b><br>Ph: 919-557-9162<br>Fax: 775-416-2595 | THE INFORMATION C<br>PROPERTY OF SUPERE | ONTAINED IN THIS DRAWING IS THE SOLE<br>DROID ROBOTS INC. ANY REPRODUCTION<br>OLE WITHOUT THE WRITTEN PERMISSION OF | UNLESS OTHERWISE SPECIFIED:<br>DIMENSIONS ARE IN INCHES<br>ANGULAR: 0.5 deg<br>TWO PLACE DECIMAL ±0.03<br>THREE PLACE DECIMAL ±0.005 | COMMENTS: |
|-----------------------------------------------------------------|-----------------------------------------|---------------------------------------------------------------------------------------------------------------------|--------------------------------------------------------------------------------------------------------------------------------------|-----------|
| 8                                                               | 7                                       | 6                                                                                                                   | 5                                                                                                                                    |           |