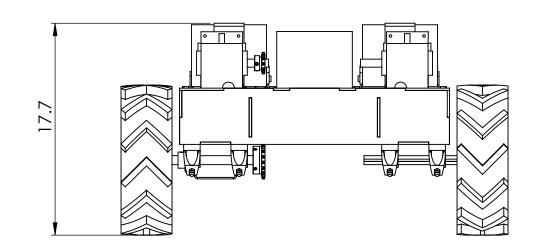

UNLESS OTHERWISE SPECIFIED: DIMENSIONS ARE IN INCHES ANGULAR: 0.5 deg TWO PLACE DECIMAL ±0.03 THREE PLACE DECIMAL ±0.005

COMMENTS:

SIZE DWG. NO. 4wd-wc-assy

12-16-2015

SCALE: 1:8 MATERIAL: SHEET 1 OF 1