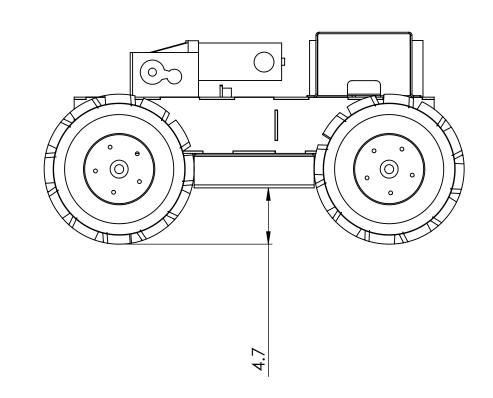

UNLESS OTHERWISE SPECIFIED: DIMENSIONS ARE IN INCHES ANGULAR: 0.5 deg TWO PLACE DECIMAL ±0.03 THREE PLACE DECIMAL ±0.005

COMMENTS:

SIZE DWG. NO. 4wd-wc-assy

12-16-2015

SCALE: 1:8 MATERIAL: SHEET 1 OF 1