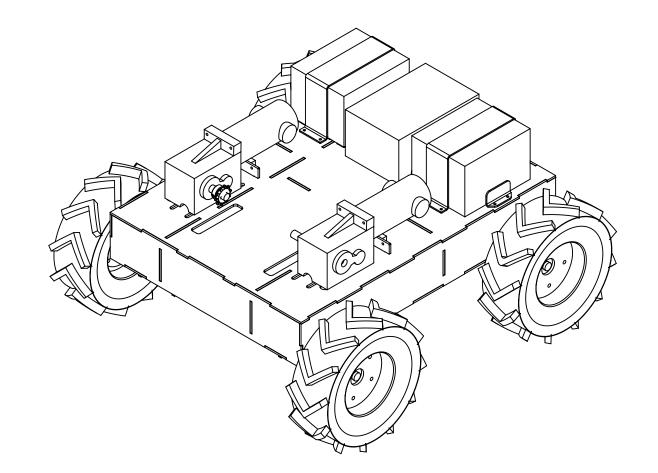

UNLESS OTHERWISE SPECIFIED: DIMENSIONS ARE IN INCHES ANGULAR: 0.5 deg TWO PLACE DECIMAL ±0.03 THREE PLACE DECIMAL ±0.005

COMMENTS:

SIZE DWG. NO. 4wd-wc-assy

12-16-2015

SCALE: 1:8 MATERIAL: SHEET 1 OF 1