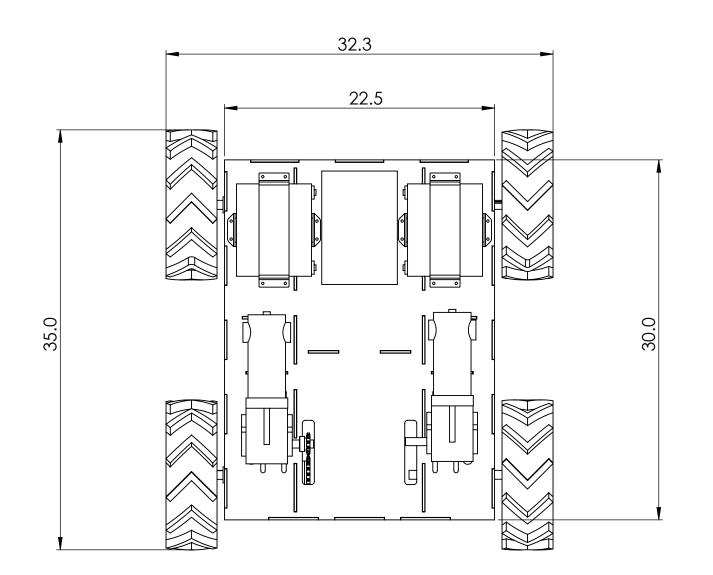

UNLESS OTHERWISE SPECIFIED: DIMENSIONS ARE IN INCHES ANGULAR: 0.5 deg TWO PLACE DECIMAL ±0.03 THREE PLACE DECIMAL ±0.005

COMMENTS:

SIZE DWG. NO. 4wd-wc-assy

12-16-2015

SCALE: 1:8 MATERIAL: SHEET 1 OF 1