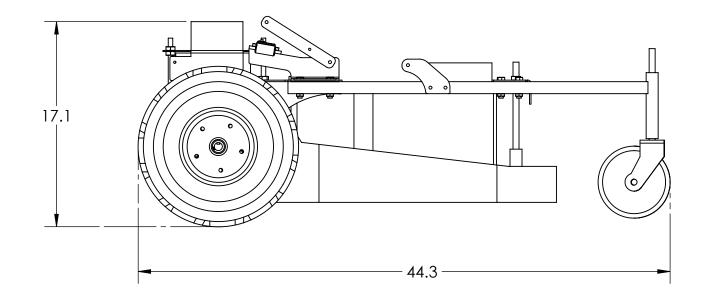

6

5

8

Е

D

С

А

7





| <b>SUPERDROID ROBC</b><br>Ph: 919-557-9162<br>Fax: 775-416-2595 | PROPERTY OF SUPERD | ONTAINED IN THIS DRAWING IS THE SOLE<br>PROID ROBOTS INC. ANY REPRODUCTION<br>DLE WITHOUT THE WRITTEN PERMISSION OF |   | COMMENTS: Revise<br>Kobal |
|-----------------------------------------------------------------|--------------------|---------------------------------------------------------------------------------------------------------------------|---|---------------------------|
| 8                                                               | 7                  | 6                                                                                                                   | 5 | 4                         |

-CONFIGURE MOWER MOUNT HOLE SPACING BY MOVING THIS BRACKET AND DRILLING HOLES