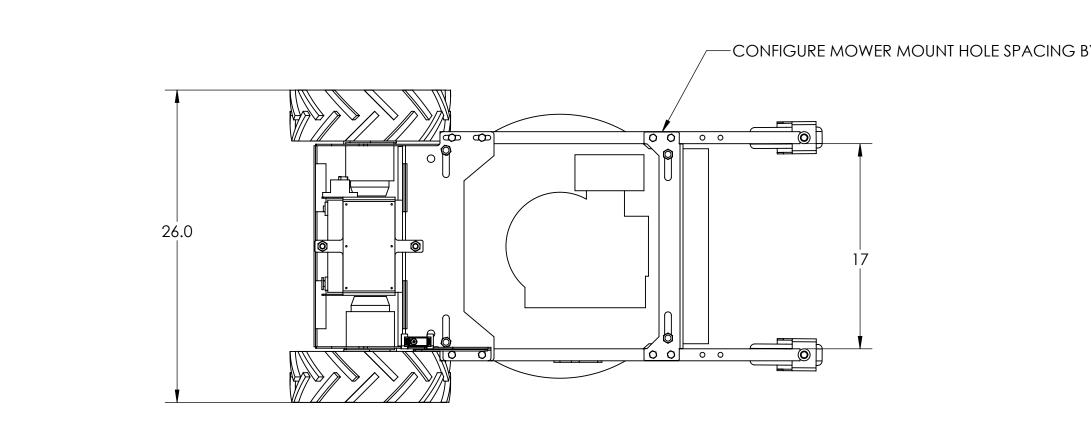

-CONFIGURE MOWER MOUNT HOLE SPACING BY MOVING THIS BRACKET AND DRILLING HOLES IN TUBING

3

4

2

1

F

Е

D