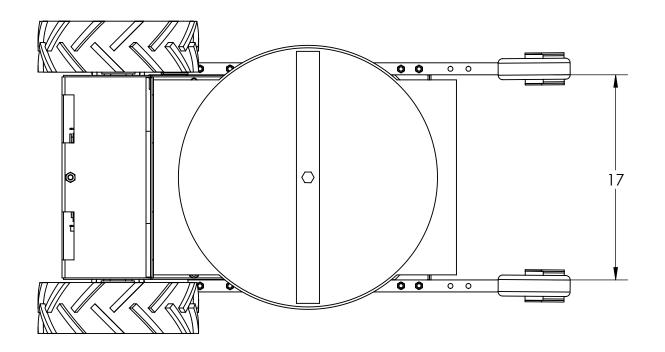

6

5

8

Е

D

С

А

7





| <b>SUPERDROID ROBC</b><br>Ph: 919-557-9162<br>Fax: 775-416-2595 | PROPERTY OF SUPERD | ONTAINED IN THIS DRAWING IS THE SOLE<br>PROID ROBOTS INC. ANY REPRODUCTION<br>DLE WITHOUT THE WRITTEN PERMISSION OF |   | COMMENTS: Revise<br>Kobal |
|-----------------------------------------------------------------|--------------------|---------------------------------------------------------------------------------------------------------------------|---|---------------------------|
| 8                                                               | 7                  | 6                                                                                                                   | 5 | 4                         |

-CONFIGURE MOWER MOUNT HOLE SPACING BY MOVING THIS BRACKET AND DRILLING HOLES IN