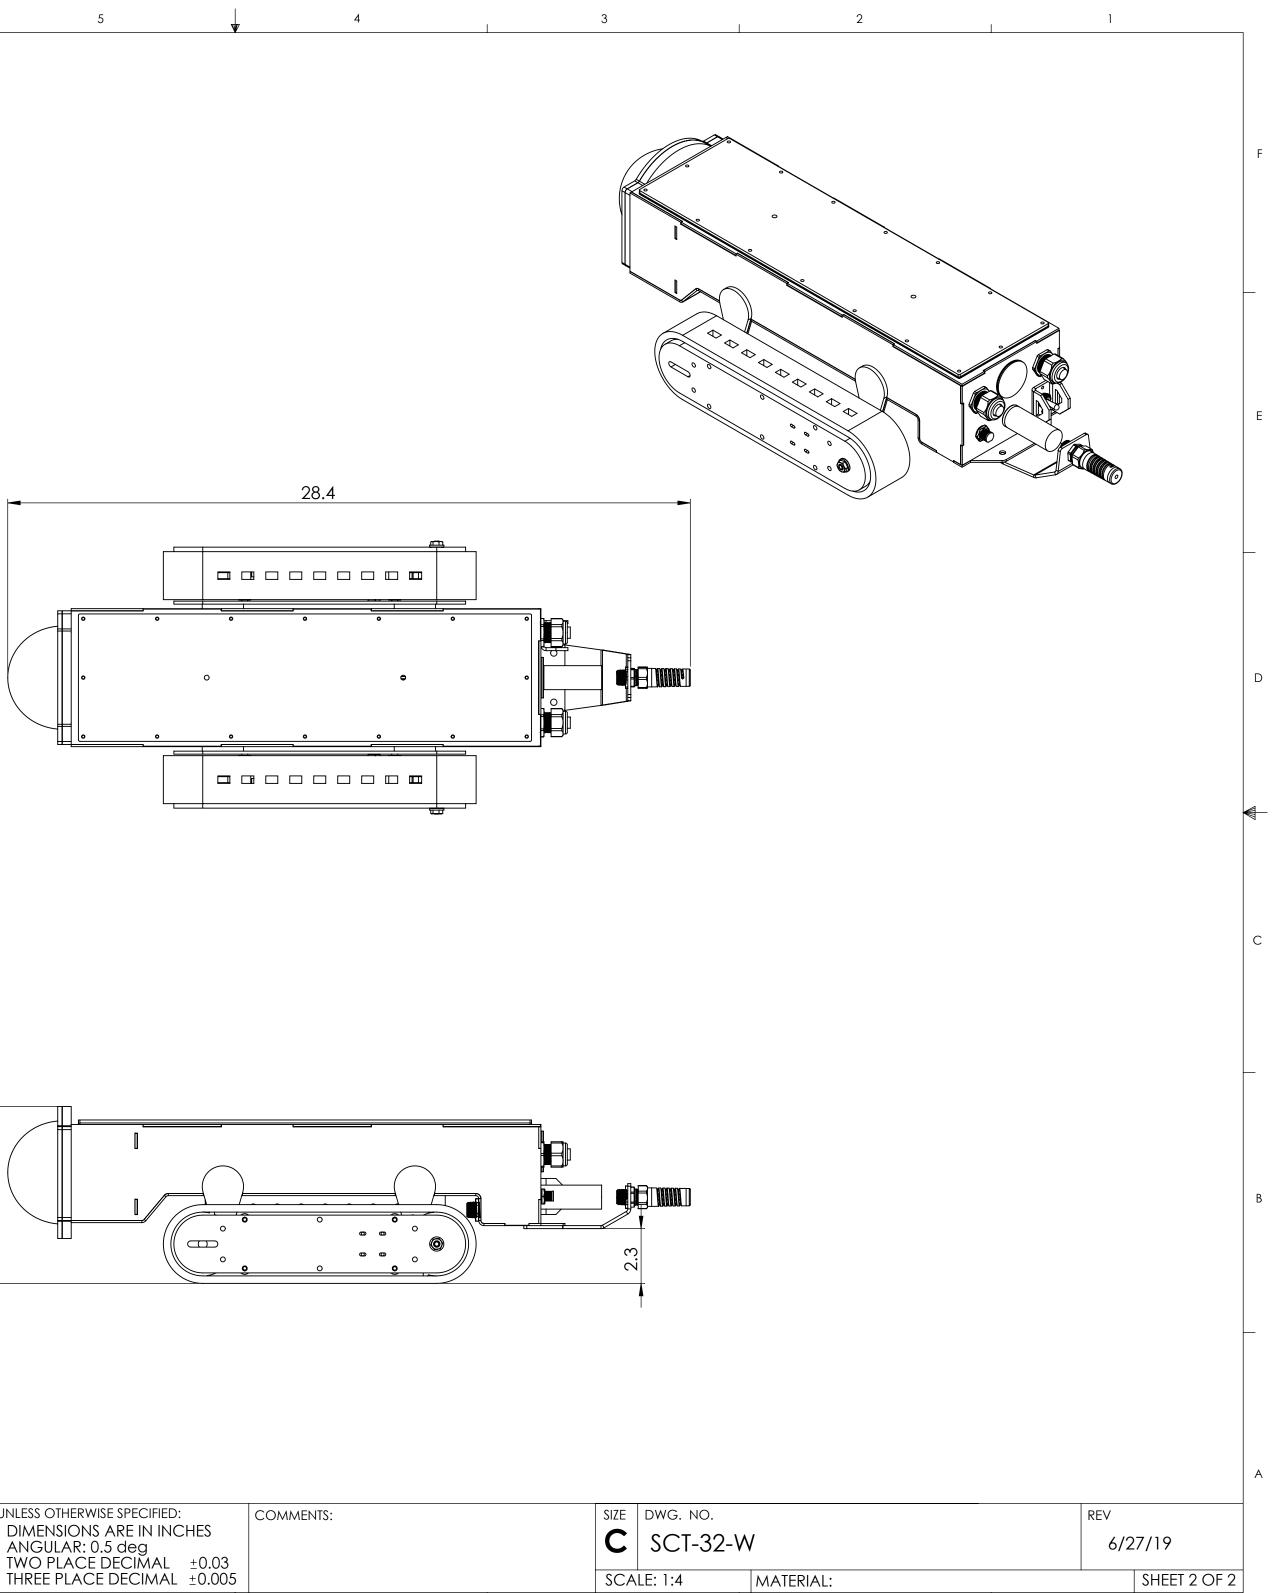

4

5

8

Е

D

С

А

| <b>SUPERDROID ROBOTS</b><br>Ph: 919-557-9162<br>Fax: 775-416-2595 | THE INFORMATION (<br>PROPERTY OF SUPER | CONFIDENTIAL<br>CONTAINED IN THIS DRAWING IS THE SOLE<br>RDROID ROBOTS INC. ANY REPRODUCTION<br>HOLE WITHOUT THE WRITTEN PERMISSION O | UNLESS OTHERWISE SPECIFIED:<br>DIMENSIONS ARE IN INCHES<br>ANGULAR: 0.5 deg<br>TWO PLACE DECIMAL ±0.03 | COMMENTS: | SIZE | dwg. no.<br>SCT-32-V | REV 6/27/19 |              |  |
|-------------------------------------------------------------------|----------------------------------------|---------------------------------------------------------------------------------------------------------------------------------------|--------------------------------------------------------------------------------------------------------|-----------|------|----------------------|-------------|--------------|--|
| 10X.775-410-2575                                                  | SUPERDROID ROBO                        | SUPERDROID ROBOTS INC IS PROHIBITED.                                                                                                  |                                                                                                        |           | SCA  | ALE: 1:4 MATERIAL:   |             | SHEET 1 OF 2 |  |
| 8                                                                 | 7                                      | 6                                                                                                                                     | 5                                                                                                      | 4         | 3    |                      | 2           | 1            |  |