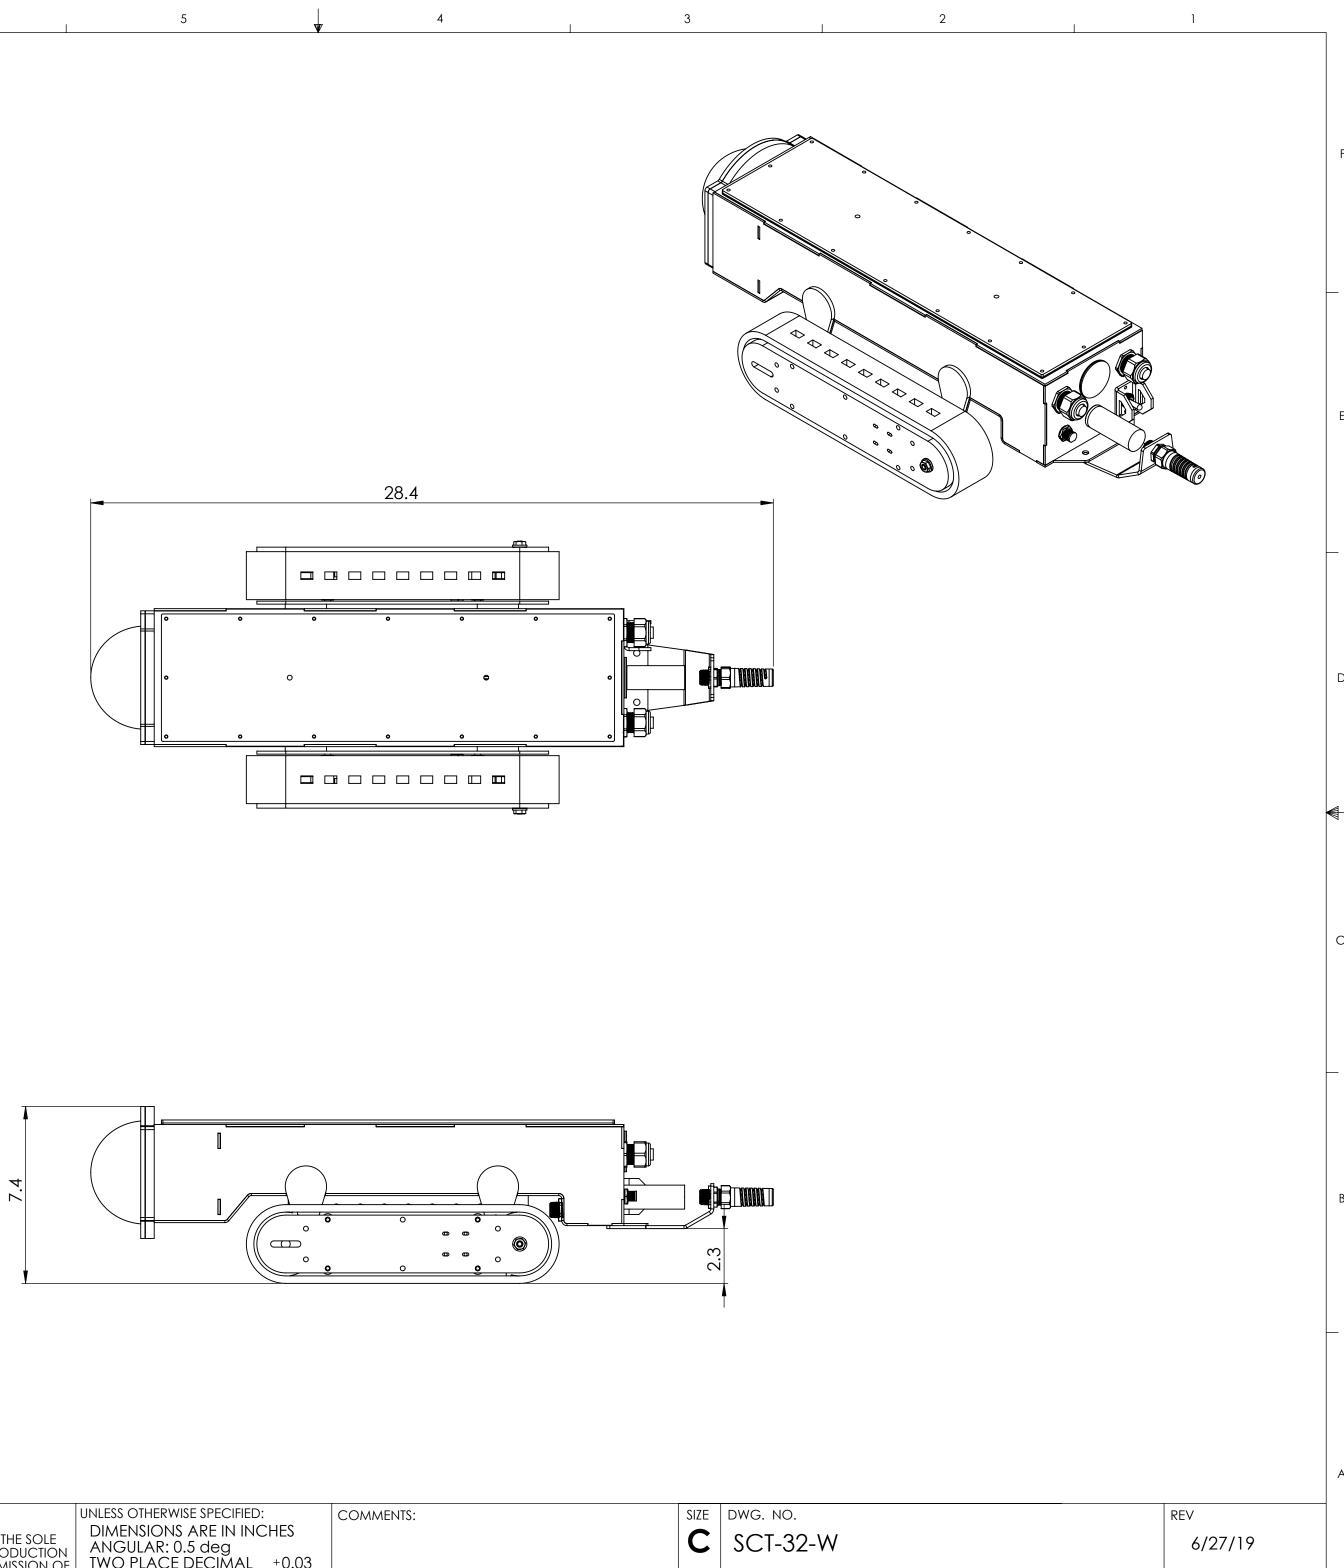

| C   | SCT-32-V | V         | 6/2 | 27/19   |
|-----|----------|-----------|-----|---------|
| SCA | LE: 1:4  | MATERIAL: |     | SHEET 2 |
| 3   |          | 2         | 1   |         |