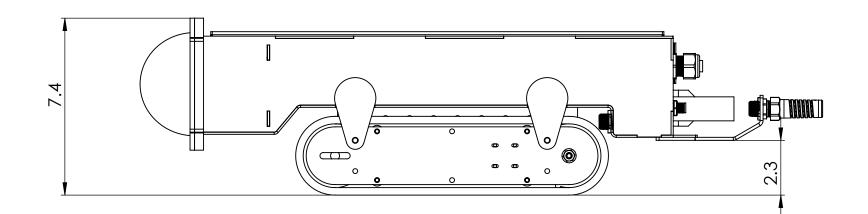

4

5

8

Е

D

С

А

| <b>SUPERDROID ROBOTS</b><br>Ph: 919-557-9162<br>Fax: 775-416-2595 | THE INFORMATION (<br>PROPERTY OF SUPER | CONFIDENTIAL<br>CONTAINED IN THIS DRAWING IS THE SOLE<br>RDROID ROBOTS INC. ANY REPRODUCTION<br>HOLE WITHOUT THE WRITTEN PERMISSION O | UNLESS OTHERWISE SPECIFIED:<br>DIMENSIONS ARE IN INCHES<br>ANGULAR: 0.5 deg<br>TWO PLACE DECIMAL ±0.03 | COMMENTS: | SIZE | dwg. no.<br>SCT-32-V | REV 6/27/19 |              |  |
|-------------------------------------------------------------------|----------------------------------------|---------------------------------------------------------------------------------------------------------------------------------------|--------------------------------------------------------------------------------------------------------|-----------|------|----------------------|-------------|--------------|--|
| 10X.775-410-2575                                                  | SUPERDROID ROBO                        | SUPERDROID ROBOTS INC IS PROHIBITED.                                                                                                  |                                                                                                        |           | SCA  | ALE: 1:4 MATERIAL:   |             | SHEET 1 OF 2 |  |
| 8                                                                 | 7                                      | 6                                                                                                                                     | 5                                                                                                      | 4         | 3    |                      | 2           | 1            |  |