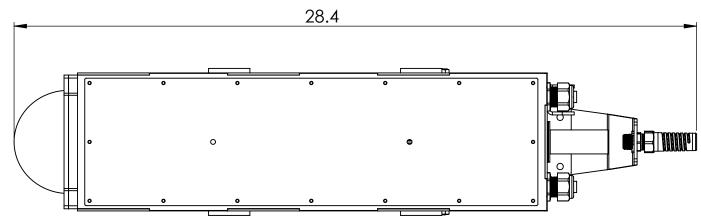

4

5

8

Е

D

С

А

| <b>SUPERDROID ROBOTS</b><br>Ph: 919-557-9162<br>Fax: 775-416-2595 | THE INFORMATION (<br>PROPERTY OF SUPER | CONFIDENTIAL<br>CONTAINED IN THIS DRAWING IS THE SOLE<br>RDROID ROBOTS INC. ANY REPRODUCTION<br>HOLE WITHOUT THE WRITTEN PERMISSION O | UNLESS OTHERWISE SPECIFIED:<br>DIMENSIONS ARE IN INCHES<br>ANGULAR: 0.5 deg<br>TWO PLACE DECIMAL ±0.03 | COMMENTS: | SIZE | dwg. no.<br>SCT-32-V | REV 6/27/19 |              |  |
|-------------------------------------------------------------------|----------------------------------------|---------------------------------------------------------------------------------------------------------------------------------------|--------------------------------------------------------------------------------------------------------|-----------|------|----------------------|-------------|--------------|--|
| 10X.775-410-2575                                                  | SUPERDROID ROBO                        | SUPERDROID ROBOTS INC IS PROHIBITED.                                                                                                  |                                                                                                        |           | SCA  | ALE: 1:4 MATERIAL:   |             | SHEET 1 OF 2 |  |
| 8                                                                 | 7                                      | 6                                                                                                                                     | 5                                                                                                      | 4         | 3    |                      | 2           | 1            |  |