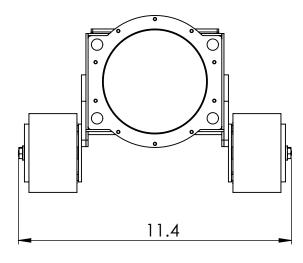

С

А

7

6

| <b>SUPERDROID ROBOTS INC</b><br>Ph: 919-557-9162<br>Fax: 775-416-2595 | THE INFORMATION CO<br>PROPERTY OF SUPERD | NTAINED IN THIS DRAWING IS THE SOLE<br>ROID ROBOTS INC. ANY REPRODUCTION<br>DLE WITHOUT THE WRITTEN PERMISSION OF | UNLESS OTHERWISE SPECIFIED:<br>DIMENSIONS ARE IN INCHES<br>ANGULAR: 0.5 deg<br>TWO PLACE DECIMAL ±0.0<br>THREE PLACE DECIMAL ±0.0 | )3 | Comments: |
|-----------------------------------------------------------------------|------------------------------------------|-------------------------------------------------------------------------------------------------------------------|-----------------------------------------------------------------------------------------------------------------------------------|----|-----------|
| 8                                                                     | 7                                        | 6                                                                                                                 | 5                                                                                                                                 |    | 4         |