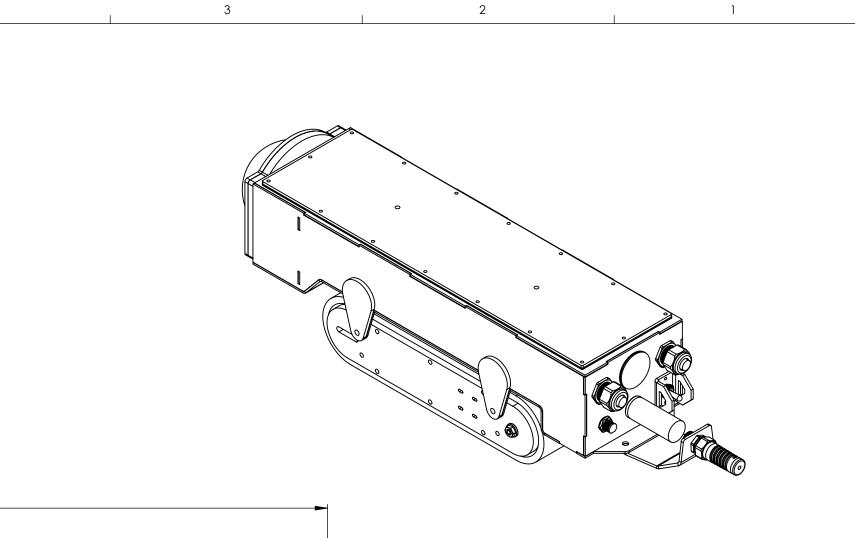

| C   | SCT-32-V | V         | 6/2 | 27/19   |
|-----|----------|-----------|-----|---------|
| SCA | LE: 1:4  | MATERIAL: |     | SHEET 2 |
| 3   |          | 2         | 1   |         |