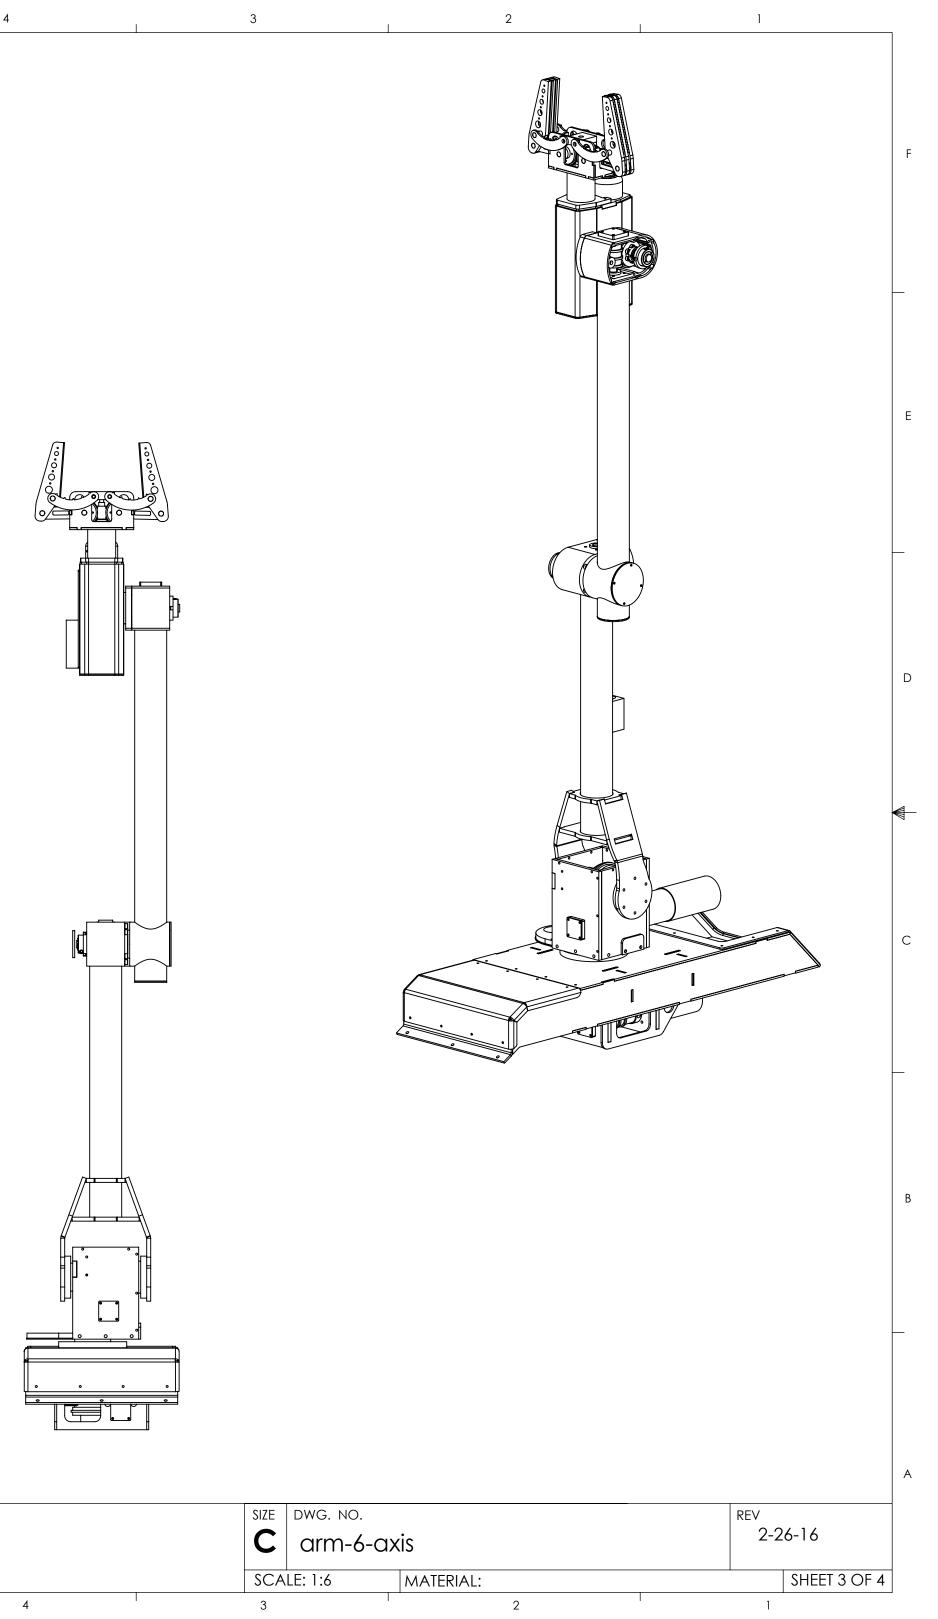

| <b>SUPERDROID ROBO</b><br>Ph: 919-557-9162<br>Fax: 775-416-2595 | THE INFORMATION CO<br>PROPERTY OF SUPERD | ONTAINED IN THIS DRAWING IS THE SOLE<br>DROID ROBOTS INC. ANY REPRODUCTION<br>DLE WITHOUT THE WRITTEN PERMISSION OF | UNLESS OTHERWISE SPECIFIED:<br>DIMENSIONS ARE IN INCHE<br>ANGULAR: 0.5 deg<br>TWO PLACE DECIMAL ±0<br>THREE PLACE DECIMAL ±0 | 0.03 | COMMENTS: |
|-----------------------------------------------------------------|------------------------------------------|---------------------------------------------------------------------------------------------------------------------|------------------------------------------------------------------------------------------------------------------------------|------|-----------|
| 8                                                               | 7                                        | 6                                                                                                                   | 5                                                                                                                            |      |           |