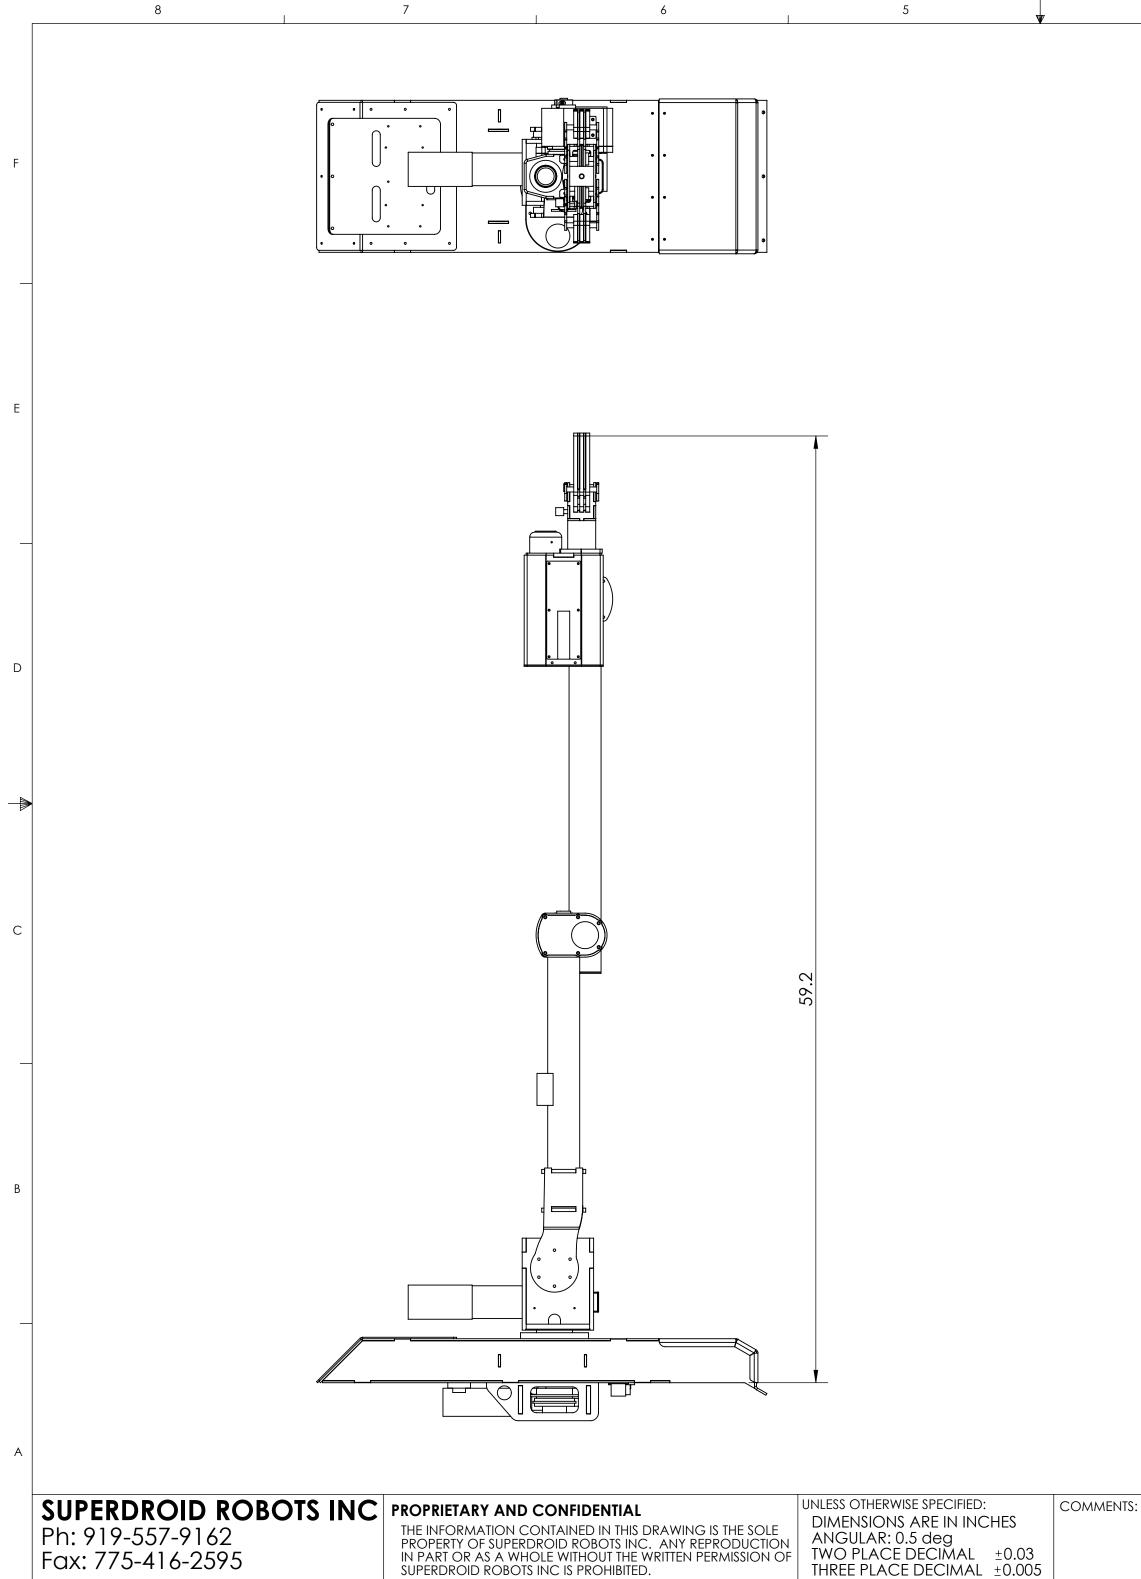

| <b>SUPERDROID ROBO</b><br>Ph: 919-557-9162<br>Fax: 775-416-2595 | THE INFORMATION CO<br>PROPERTY OF SUPERD | ONTAINED IN THIS DRAWING IS THE SOLE<br>DROID ROBOTS INC. ANY REPRODUCTION<br>DLE WITHOUT THE WRITTEN PERMISSION OF | UNLESS OTHERWISE SPECIFIED:<br>DIMENSIONS ARE IN INCHE<br>ANGULAR: 0.5 deg<br>TWO PLACE DECIMAL ±0<br>THREE PLACE DECIMAL ±0 | 0.03 | COMMENTS: |
|-----------------------------------------------------------------|------------------------------------------|---------------------------------------------------------------------------------------------------------------------|------------------------------------------------------------------------------------------------------------------------------|------|-----------|
| 8                                                               | 7                                        | 6                                                                                                                   | 5                                                                                                                            |      |           |

DIMENSIONS ARE IN INCHES ANGULAR: 0.5 deg TWO PLACE DECIMAL ±0.03 THREE PLACE DECIMAL ±0.005 THE INFORMATION CONTAINED IN THIS DRAWING IS THE SOLE PROPERTY OF SUPERDROID ROBOTS INC. ANY REPRODUCTION IN PART OR AS A WHOLE WITHOUT THE WRITTEN PERMISSION OF SUPERDROID ROBOTS INC IS PROHIBITED. 