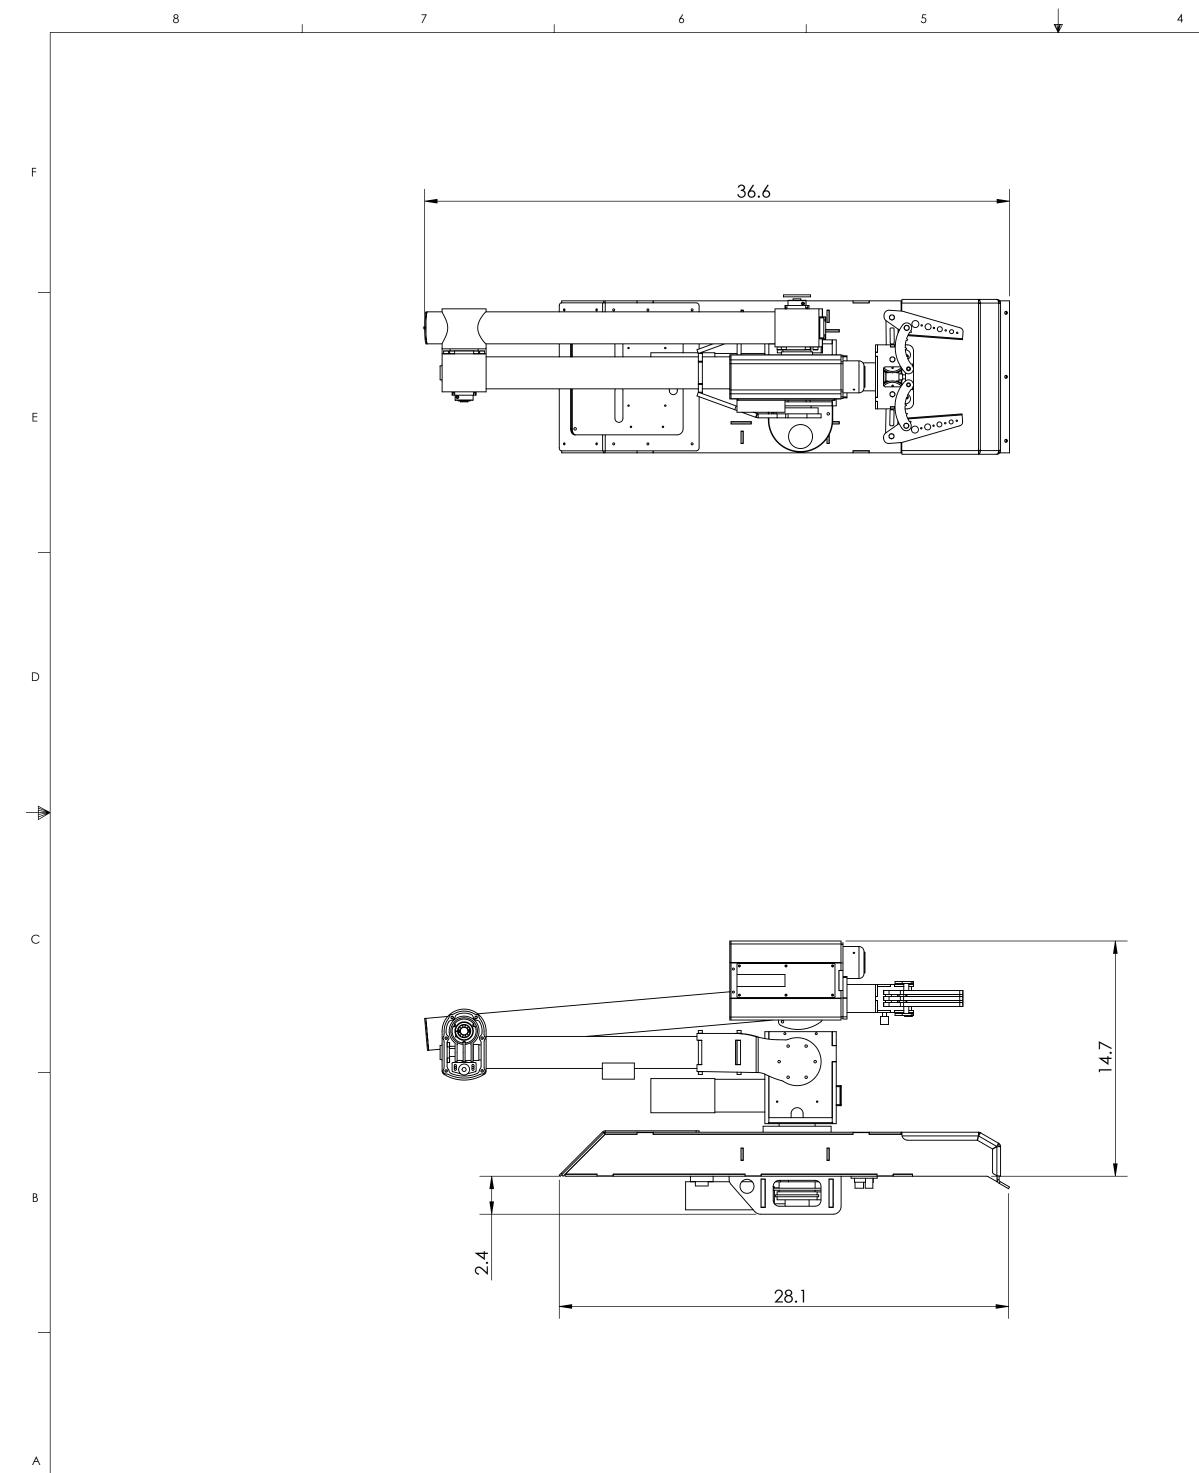

| <b>SUPERDROID ROBO</b><br>Ph: 919-557-9162<br>Fax: 775-416-2595 | THE INFORMATION CO<br>PROPERTY OF SUPERD | ONTAINED IN THIS DRAWING IS THE SOLE<br>DROID ROBOTS INC. ANY REPRODUCTION<br>DLE WITHOUT THE WRITTEN PERMISSION OF | UNLESS OTHERWISE SPECIFIED:<br>DIMENSIONS ARE IN INCHE<br>ANGULAR: 0.5 deg<br>TWO PLACE DECIMAL ±0<br>THREE PLACE DECIMAL ±0 | 0.03 | COMMENTS: |
|-----------------------------------------------------------------|------------------------------------------|---------------------------------------------------------------------------------------------------------------------|------------------------------------------------------------------------------------------------------------------------------|------|-----------|
| 8                                                               | 7                                        | 6                                                                                                                   | 5                                                                                                                            |      |           |