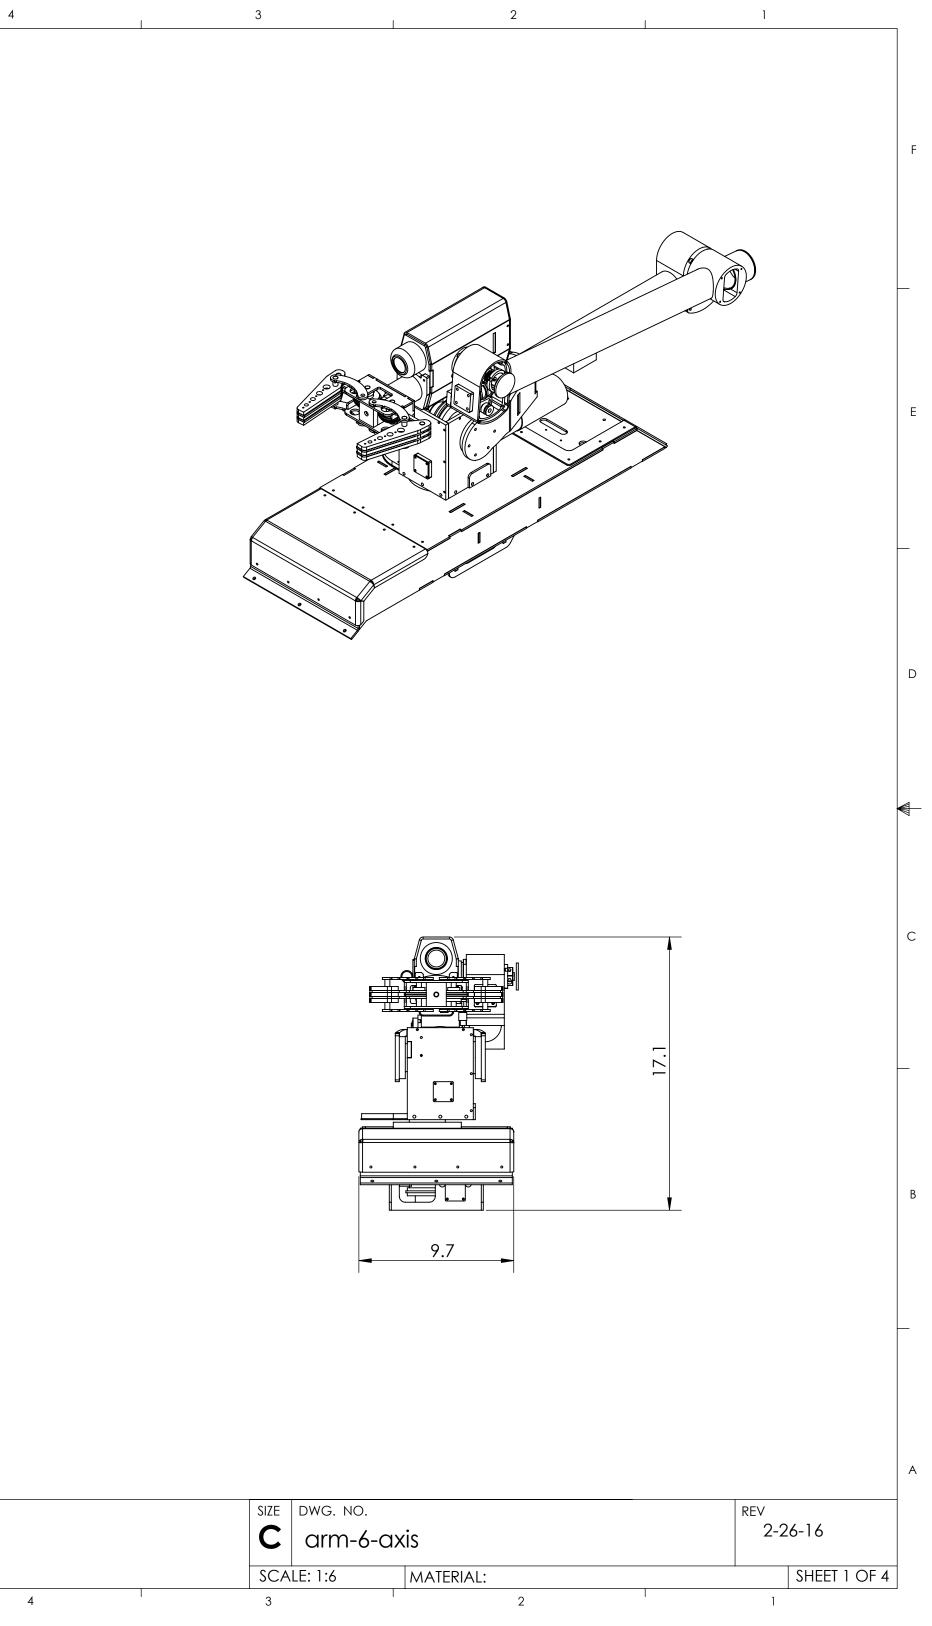

| <b>SUPERDROID ROBO</b><br>Ph: 919-557-9162<br>Fax: 775-416-2595 | THE INFORMATION CO<br>PROPERTY OF SUPERD | ONTAINED IN THIS DRAWING IS THE SOLE<br>DROID ROBOTS INC. ANY REPRODUCTION<br>DLE WITHOUT THE WRITTEN PERMISSION OF | UNLESS OTHERWISE SPECIFIED:<br>DIMENSIONS ARE IN INCHE<br>ANGULAR: 0.5 deg<br>TWO PLACE DECIMAL ±0<br>THREE PLACE DECIMAL ±0 | 0.03 | COMMENTS: |
|-----------------------------------------------------------------|------------------------------------------|---------------------------------------------------------------------------------------------------------------------|------------------------------------------------------------------------------------------------------------------------------|------|-----------|
| 8                                                               | 7                                        | 6                                                                                                                   | 5                                                                                                                            |      |           |