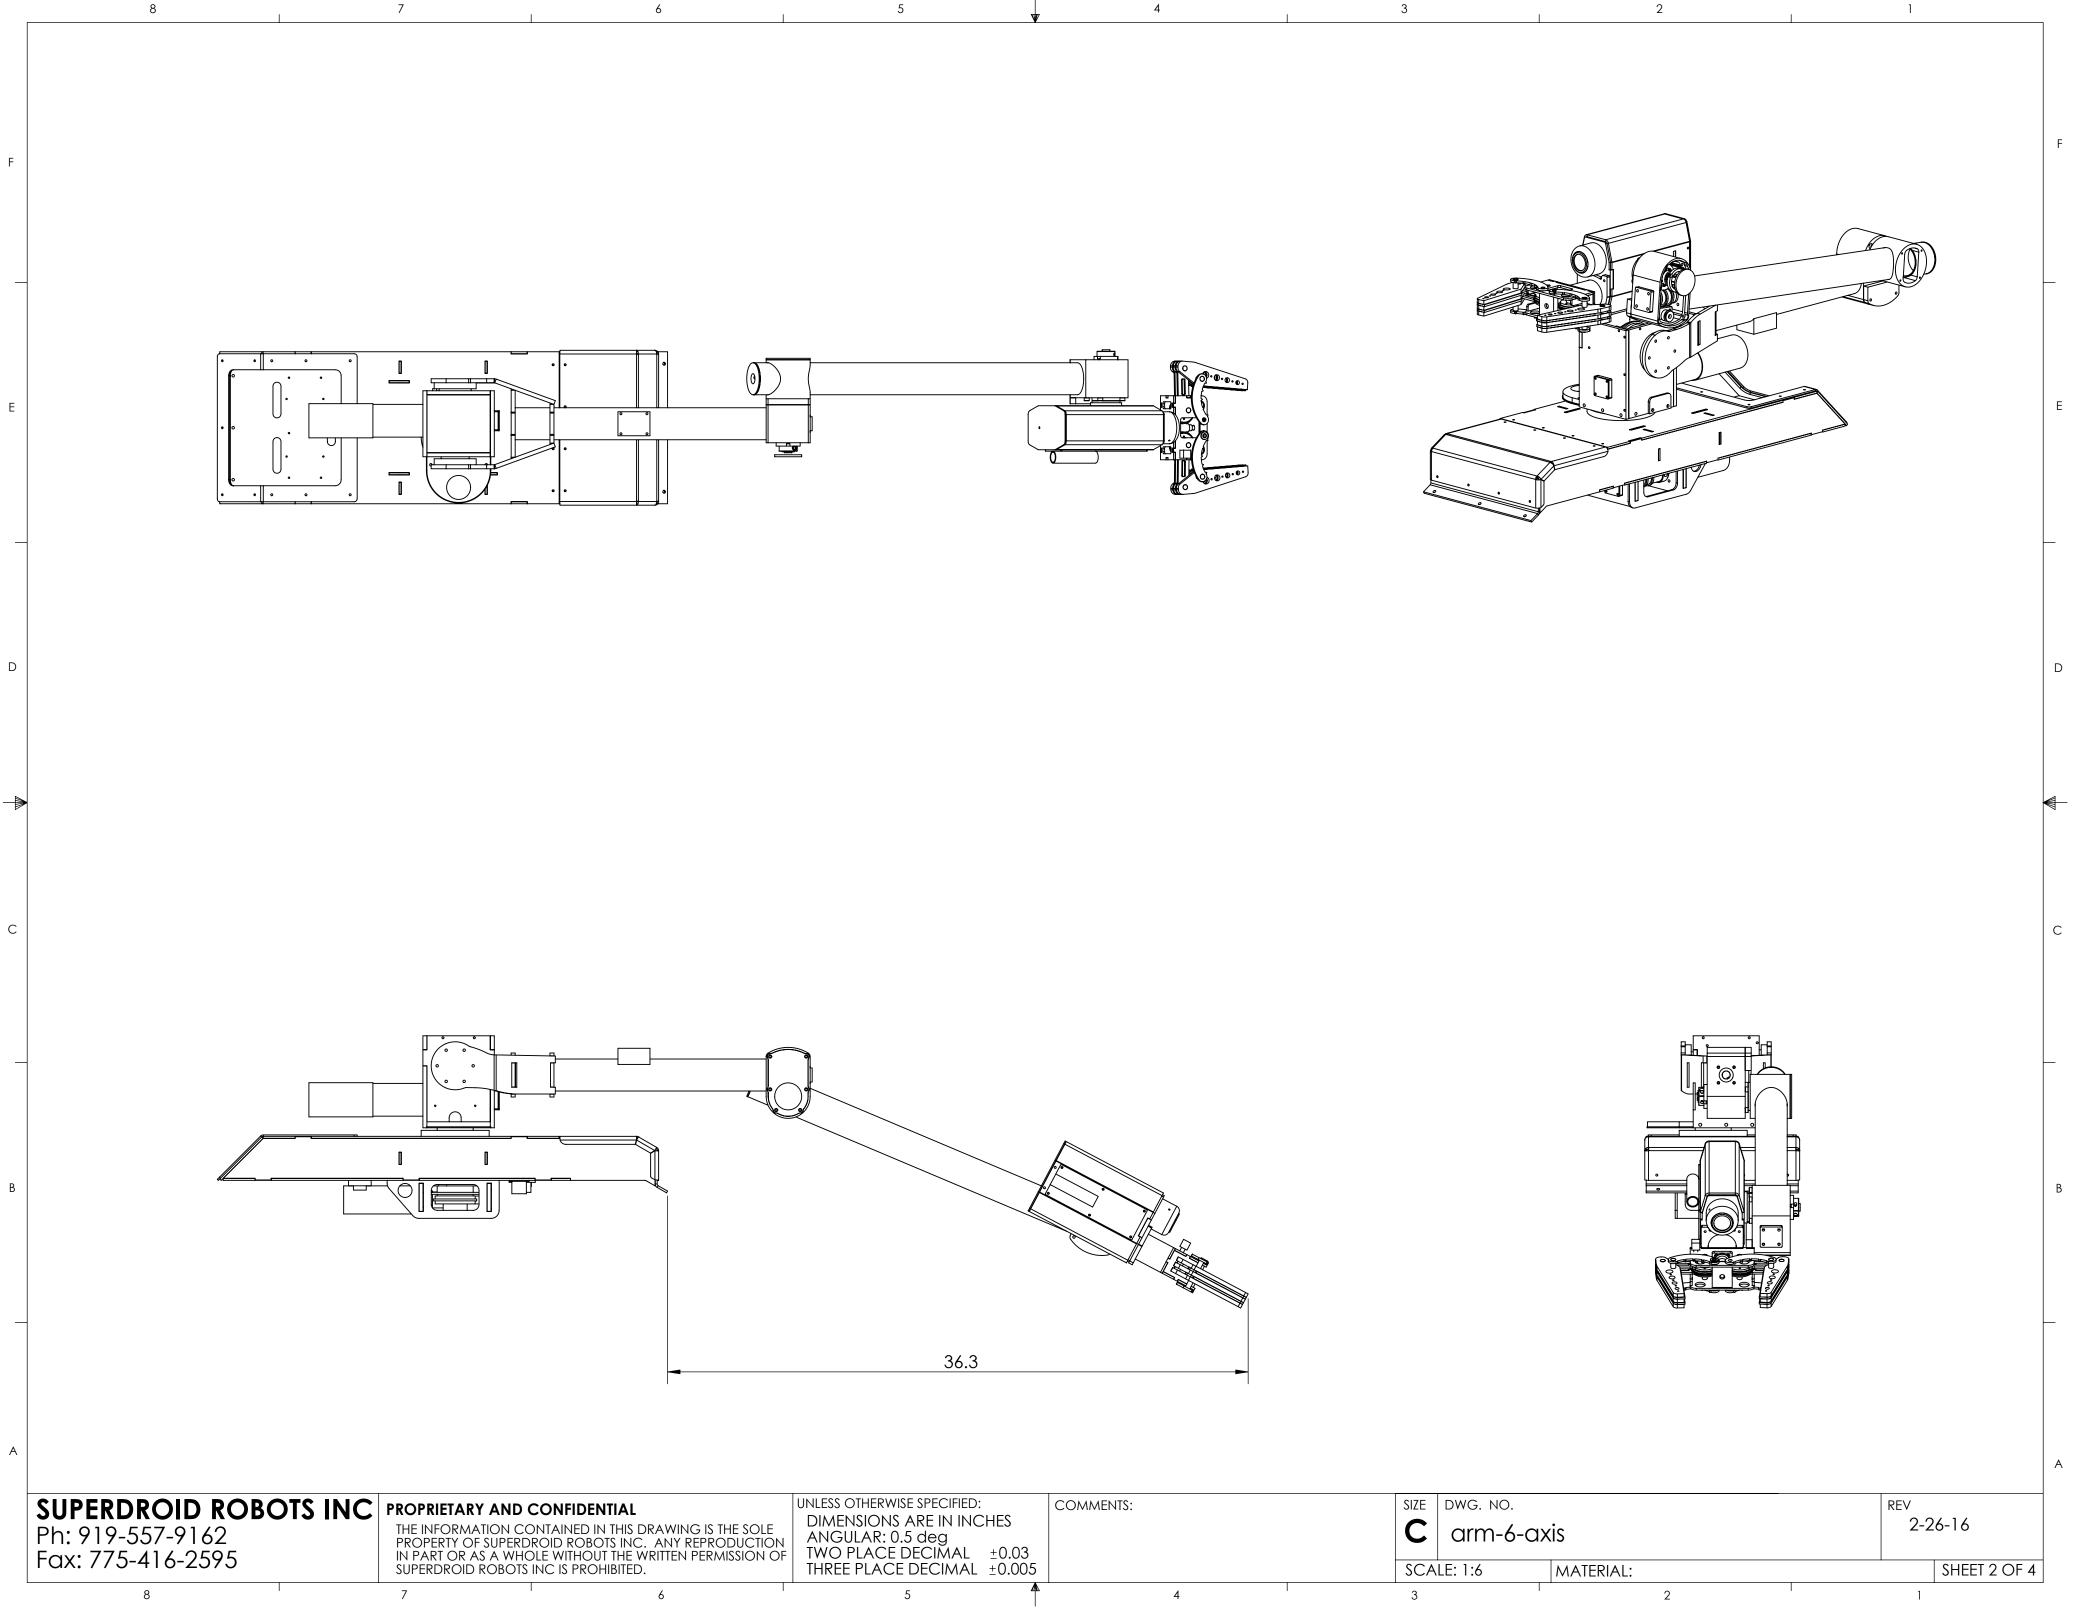

| <b>SUPERDROID ROBO</b><br>Ph: 919-557-9162<br>Fax: 775-416-2595 | THE INFORMATION CO<br>PROPERTY OF SUPERD | ONTAINED IN THIS DRAWING IS THE SOLE<br>DROID ROBOTS INC. ANY REPRODUCTION<br>DLE WITHOUT THE WRITTEN PERMISSION OF | UNLESS OTHERWISE SPECIFIED:<br>DIMENSIONS ARE IN INCHE<br>ANGULAR: 0.5 deg<br>TWO PLACE DECIMAL ±0<br>THREE PLACE DECIMAL ±0 | 0.03 | COMMENTS: |
|-----------------------------------------------------------------|------------------------------------------|---------------------------------------------------------------------------------------------------------------------|------------------------------------------------------------------------------------------------------------------------------|------|-----------|
| 8                                                               | 7                                        | 6                                                                                                                   | 5                                                                                                                            |      |           |