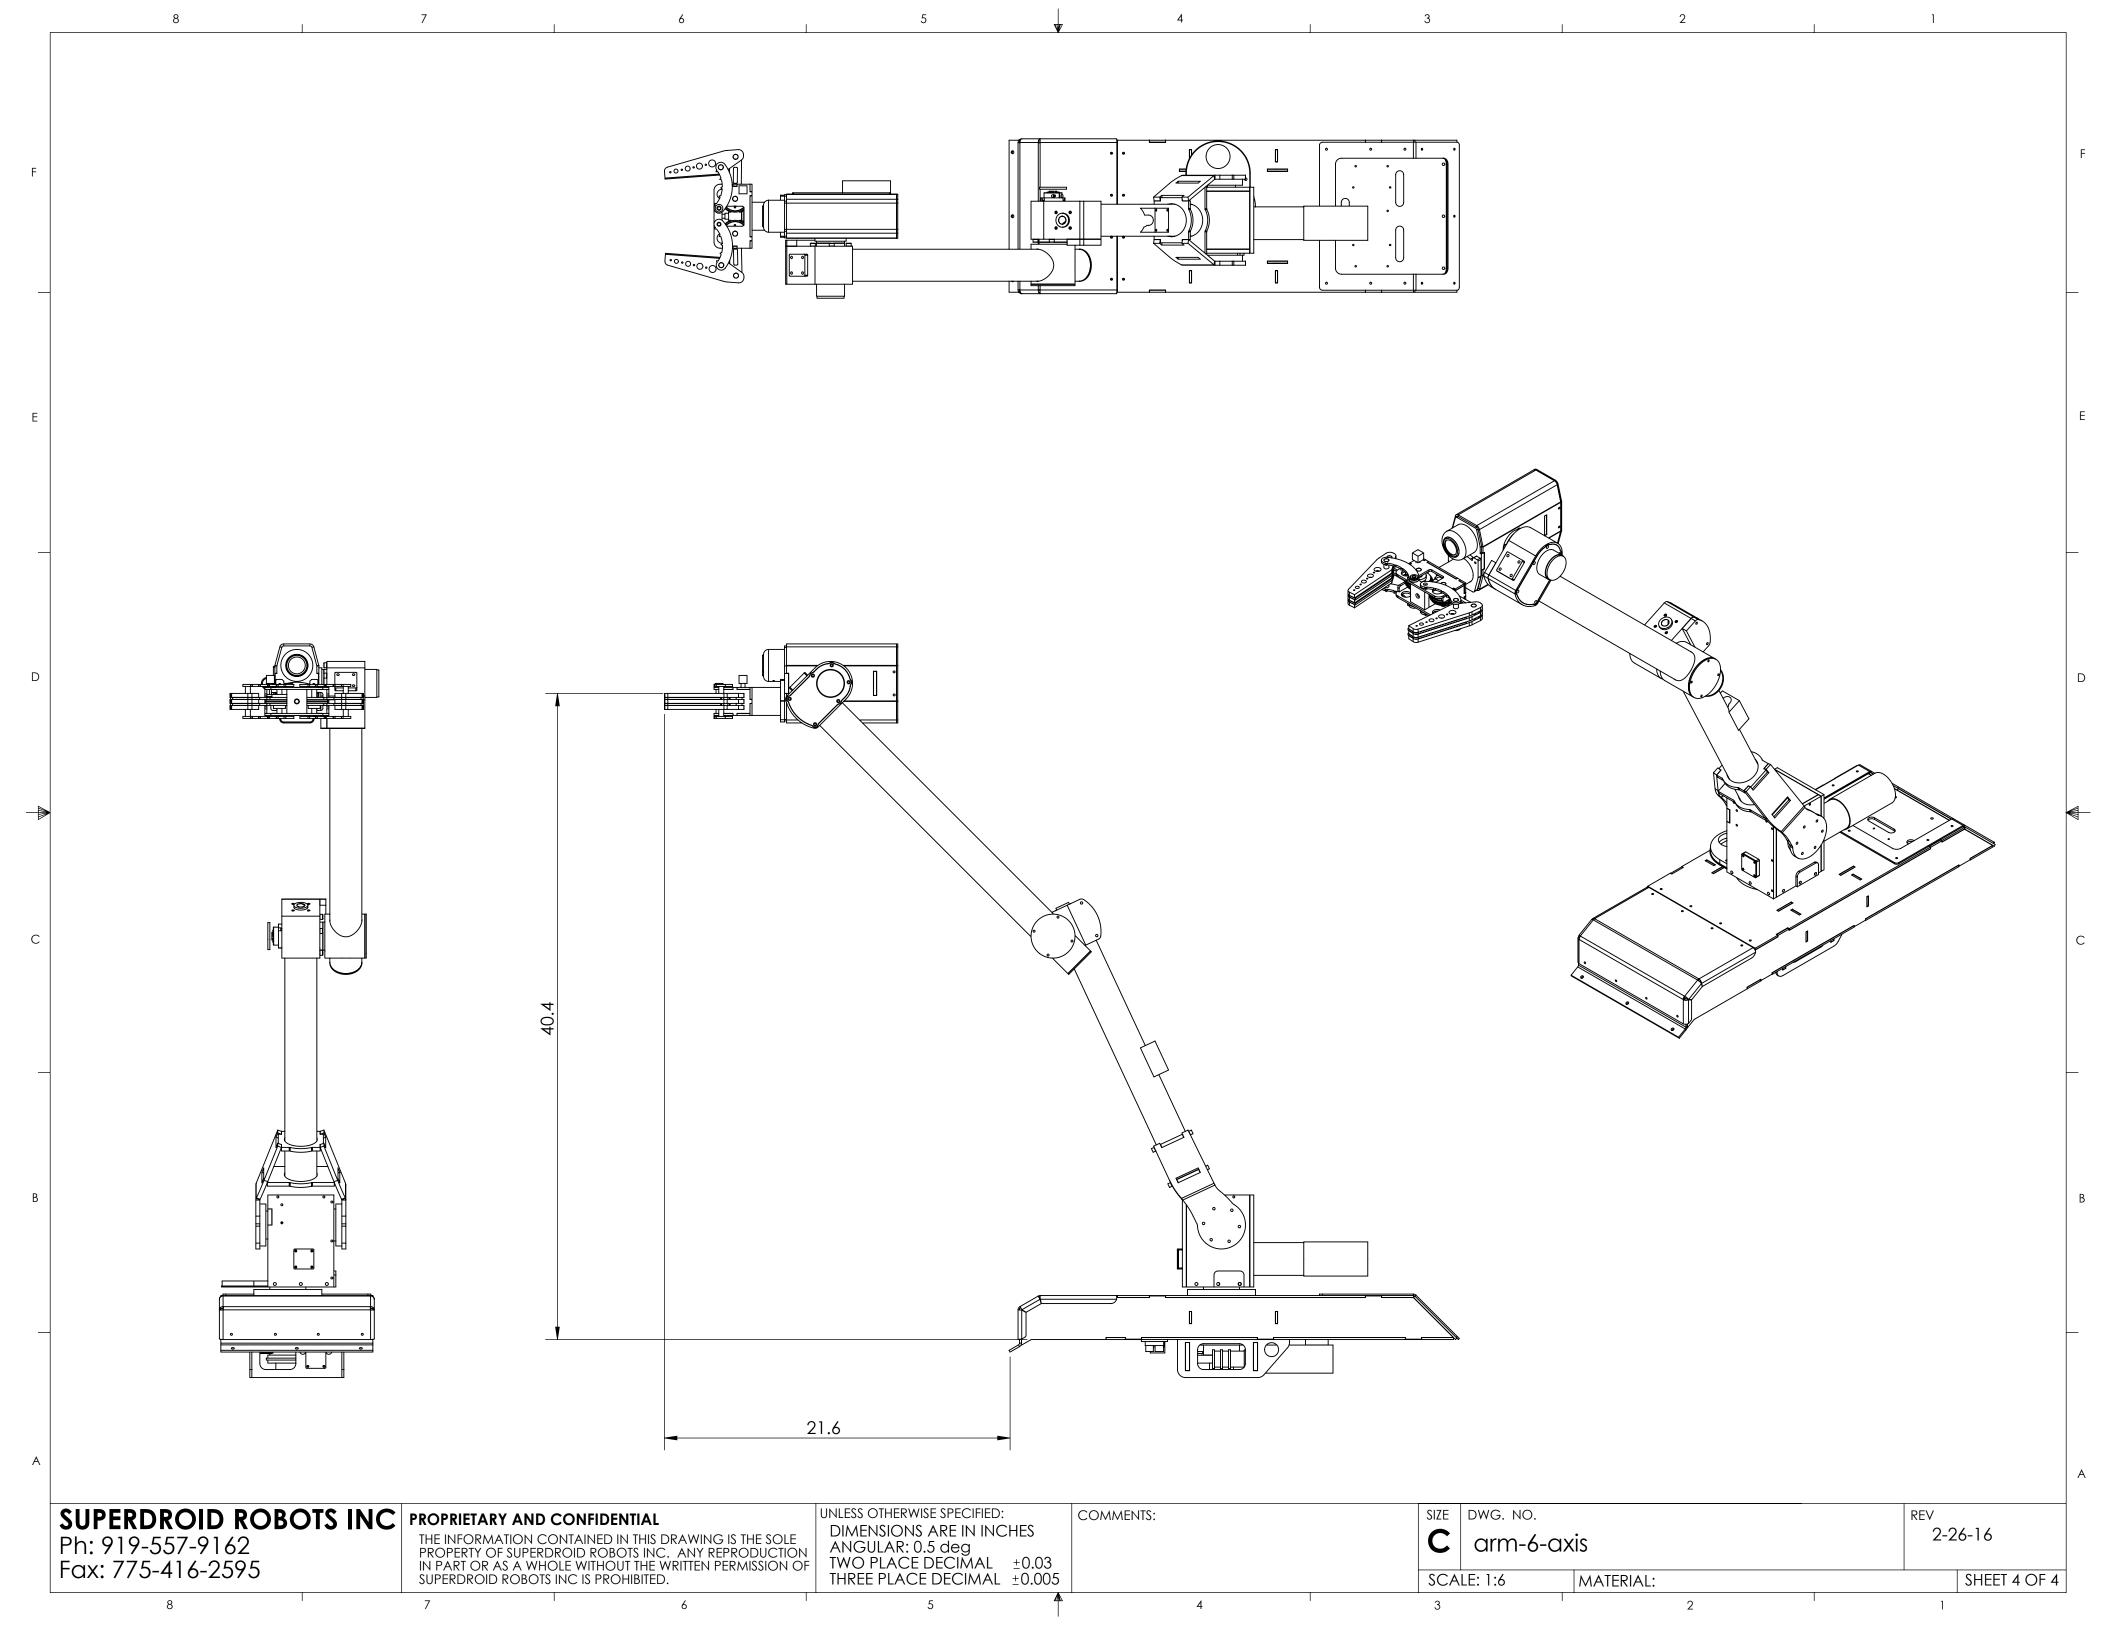

| <b>SUPERDROID ROBO</b><br>Ph: 919-557-9162<br>Fax: 775-416-2595 | THE INFORMATION CO<br>PROPERTY OF SUPERD | ONTAINED IN THIS DRAWING IS THE SOLE<br>DROID ROBOTS INC. ANY REPRODUCTION<br>DLE WITHOUT THE WRITTEN PERMISSION OF | UNLESS OTHERWISE SPECIFIED:<br>DIMENSIONS ARE IN INCHE<br>ANGULAR: 0.5 deg<br>TWO PLACE DECIMAL ±0<br>THREE PLACE DECIMAL ±0 | 0.03 | COMMENTS: |
|-----------------------------------------------------------------|------------------------------------------|---------------------------------------------------------------------------------------------------------------------|------------------------------------------------------------------------------------------------------------------------------|------|-----------|
| 8                                                               | 7                                        | 6                                                                                                                   | 5                                                                                                                            |      |           |