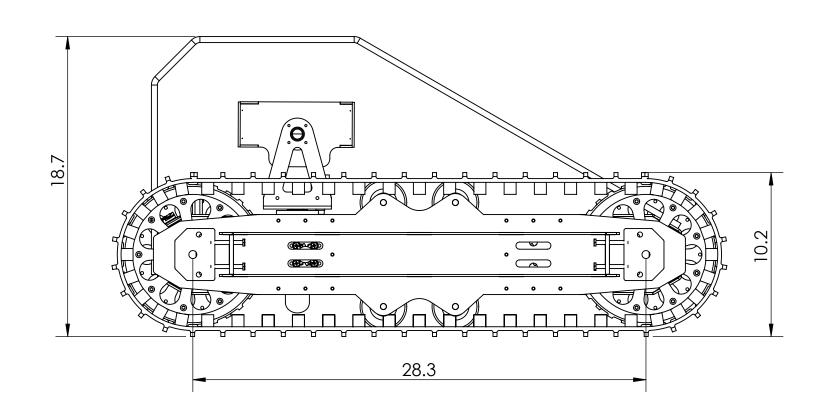

DIFFERENT WIDTH OPTIONS ARE AVAILABLE

SUPERDROID ROBOTS INC
Ph: 919-557-9162
Fax: 775-416-2595

PROPRIETARY AND CONFIDENTIAL
THE INFORMATION CONTAINED IN THIS D
PROPERTY OF SUPERDROID ROBOTS INC. IN PART OR AS A WHOLE WITHOUT THE W
SUPERDROID ROBOTS INC IS PROHIBITED. THE INFORMATION CONTAINED IN THIS DRAWING IS THE SOLE PROPERTY OF SUPERDROID ROBOTS INC. ANY REPRODUCTION IN PART OR AS A WHOLE WITHOUT THE WRITTEN PERMISSION OF SUPERDROID ROBOTS INC IS PROHIBITED.

UNLESS OTHERWISE SPECIFIED: DIMENSIONS ARE IN INCHES ANGULAR: 0.5 deg TWO PLACE DECIMAL ±0.03 THREE PLACE DECIMAL ±0.005

COMMENTS:

SIZE DWG. NO. HD2-S\_Assy

REV 5/8/2018

SCALE: 1:6 MATERIAL: SHEET 1 OF 1