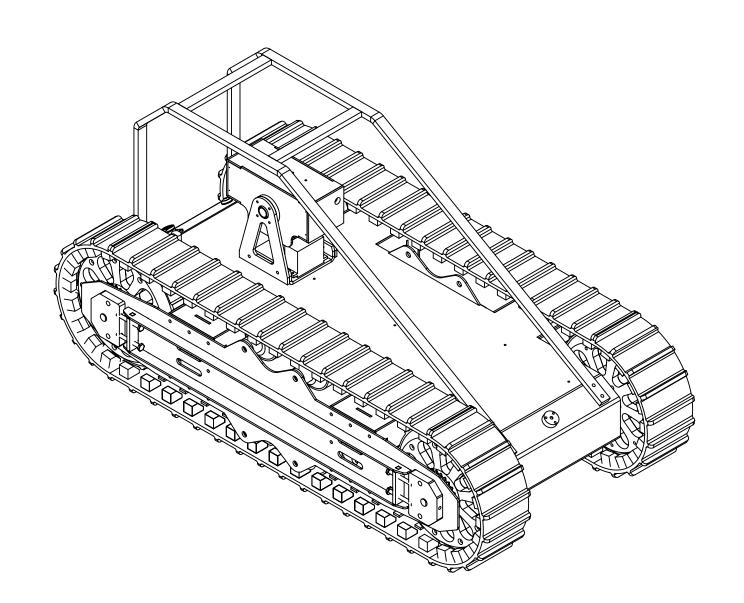

DIFFERENT WIDTH OPTIONS ARE AVAILABLE

SUPERDROID ROBOTS INC
Ph: 919-557-9162
Fax: 775-416-2595

PROPRIETARY AND CONFIDENTIAL
THE INFORMATION CONTAINED IN THIS D
PROPERTY OF SUPERDROID ROBOTS INC. IN PART OR AS A WHOLE WITHOUT THE W
SUPERDROID ROBOTS INC IS PROHIBITED. THE INFORMATION CONTAINED IN THIS DRAWING IS THE SOLE PROPERTY OF SUPERDROID ROBOTS INC. ANY REPRODUCTION IN PART OR AS A WHOLE WITHOUT THE WRITTEN PERMISSION OF SUPERDROID ROBOTS INC IS PROHIBITED.

UNLESS OTHERWISE SPECIFIED: DIMENSIONS ARE IN INCHES ANGULAR: 0.5 deg TWO PLACE DECIMAL ±0.03 THREE PLACE DECIMAL ±0.005

COMMENTS:

SIZE DWG. NO. HD2-S\_Assy

REV 5/8/2018

SCALE: 1:6 MATERIAL: SHEET 1 OF 1