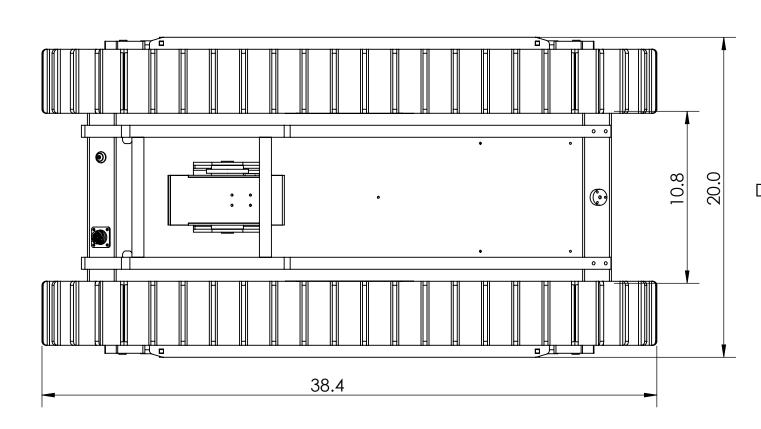

DIFFERENT WIDTH OPTIONS ARE AVAILABLE

SUPERDROID ROBOTS INC
Ph: 919-557-9162
Fax: 775-416-2595

PROPRIETARY AND CONFIDENTIAL
THE INFORMATION CONTAINED IN THIS D
PROPERTY OF SUPERDROID ROBOTS INC. IN PART OR AS A WHOLE WITHOUT THE W
SUPERDROID ROBOTS INC IS PROHIBITED. THE INFORMATION CONTAINED IN THIS DRAWING IS THE SOLE PROPERTY OF SUPERDROID ROBOTS INC. ANY REPRODUCTION IN PART OR AS A WHOLE WITHOUT THE WRITTEN PERMISSION OF SUPERDROID ROBOTS INC IS PROHIBITED.

UNLESS OTHERWISE SPECIFIED: DIMENSIONS ARE IN INCHES ANGULAR: 0.5 deg TWO PLACE DECIMAL ±0.03 THREE PLACE DECIMAL ±0.005

COMMENTS:

SIZE DWG. NO. HD2-S\_Assy

REV 5/8/2018

SCALE: 1:6 MATERIAL: SHEET 1 OF 1