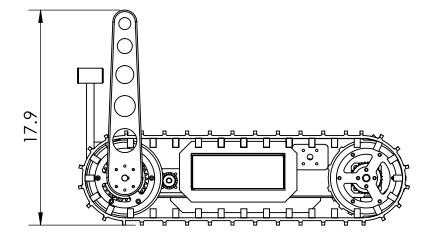

| SUPERDROID ROBOTS INC | PROPRIETARY AND CONFIDENTIAL                                                                                                                                            | UNLESS OTHERWISE SPECIFIED: | SIZE | DWG. NO.          |
|-----------------------|-------------------------------------------------------------------------------------------------------------------------------------------------------------------------|-----------------------------|------|-------------------|
| Ph: 919-557-9162      | THE INFORMATION CONTAINED IN THIS DRAWING IS THE SOLE<br>PROPERTY OF SUPERDROID ROBOTS INC. ANY REPRODUCTION<br>IN PART OR AS A WHOLE WITHOUT THE WRITTEN PERMISSION OF |                             | B    | LT2               |
|                       | SUPERDROID ROBOTS INC IS PROHIBITED.                                                                                                                                    | THREE PLACE DECIMAL ±0.005  | SCA  | LE: 1:8 MATERIAL: |

| REV          |  |
|--------------|--|
| 6/1/2020     |  |
| SHEET 1 OF 2 |  |

| SUPERDROID ROBOTS INC | PROPRIETARY AND CONFIDENTIAL                                                                                                                                            | UNLESS OTHERWISE SPECIFIED:                                             | SIZE | DWG. NO.    |          |
|-----------------------|-------------------------------------------------------------------------------------------------------------------------------------------------------------------------|-------------------------------------------------------------------------|------|-------------|----------|
| Ph: 919-557-9162      | THE INFORMATION CONTAINED IN THIS DRAWING IS THE SOLE<br>PROPERTY OF SUPERDROID ROBOTS INC. ANY REPRODUCTION<br>IN PART OR AS A WHOLE WITHOUT THE WRITTEN PERMISSION OF | DIMENSIONS ARE IN INCHES<br>ANGULAR: 0.5 deg<br>TWO PLACE DECIMAL ±0.03 | B    | LT2         |          |
| Fax: 775-416-2595     | SUPERDROID ROBOTS INC IS PROHIBITED.                                                                                                                                    | THREE PLACE DECIMAL ±0.005                                              | SCA  | ALE: 1:8 M/ | ATERIAL: |