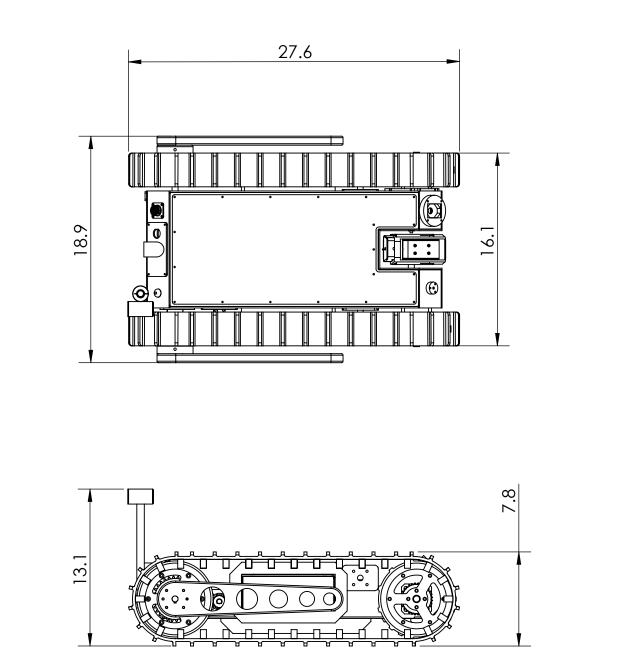

| SUPERDROID ROBOTS INC | PROPRIETARY AND CONFIDENTIAL                                                                                                                                            | UNLESS OTHERWISE SPECIFIED: | SIZE | DWG. NO.          |
|-----------------------|-------------------------------------------------------------------------------------------------------------------------------------------------------------------------|-----------------------------|------|-------------------|
| Ph: 919-557-9162      | THE INFORMATION CONTAINED IN THIS DRAWING IS THE SOLE<br>PROPERTY OF SUPERDROID ROBOTS INC. ANY REPRODUCTION<br>IN PART OR AS A WHOLE WITHOUT THE WRITTEN PERMISSION OF |                             | B    | LT2               |
|                       | SUPERDROID ROBOTS INC IS PROHIBITED.                                                                                                                                    | THREE PLACE DECIMAL ±0.005  | SCA  | LE: 1:8 MATERIAL: |

| REV          |  |
|--------------|--|
| 6/1/2020     |  |
| SHEET 1 OF 2 |  |

| SUPERDROID ROBOTS INC | PROPRIETARY AND CONFIDENTIAL                                                                                                                                            | UNLESS OTHERWISE SPECIFIED:                                             | SIZE | DWG. NO.    |          |
|-----------------------|-------------------------------------------------------------------------------------------------------------------------------------------------------------------------|-------------------------------------------------------------------------|------|-------------|----------|
| Ph: 919-557-9162      | THE INFORMATION CONTAINED IN THIS DRAWING IS THE SOLE<br>PROPERTY OF SUPERDROID ROBOTS INC. ANY REPRODUCTION<br>IN PART OR AS A WHOLE WITHOUT THE WRITTEN PERMISSION OF | DIMENSIONS ARE IN INCHES<br>ANGULAR: 0.5 deg<br>TWO PLACE DECIMAL ±0.03 | B    | LT2         |          |
| Fax: 775-416-2595     | SUPERDROID ROBOTS INC IS PROHIBITED.                                                                                                                                    | THREE PLACE DECIMAL ±0.005                                              | SCA  | ALE: 1:8 M/ | ATERIAL: |