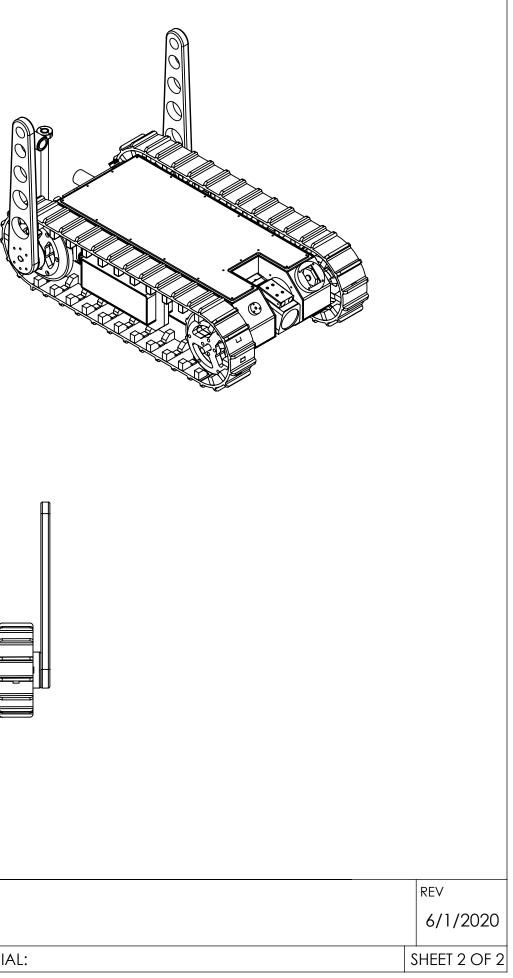

| REV          |  |
|--------------|--|
| 6/1/2020     |  |
| SHEET 1 OF 2 |  |

| SUPERDROID ROBOTS INC | PROPRIETARY AND CONFIDENTIAL                                                                                                                                            | UNLESS OTHERWISE SPECIFIED:                                             | SIZE | DWG. NO.    |          |
|-----------------------|-------------------------------------------------------------------------------------------------------------------------------------------------------------------------|-------------------------------------------------------------------------|------|-------------|----------|
| Ph: 919-557-9162      | THE INFORMATION CONTAINED IN THIS DRAWING IS THE SOLE<br>PROPERTY OF SUPERDROID ROBOTS INC. ANY REPRODUCTION<br>IN PART OR AS A WHOLE WITHOUT THE WRITTEN PERMISSION OF | DIMENSIONS ARE IN INCHES<br>ANGULAR: 0.5 deg<br>TWO PLACE DECIMAL ±0.03 | B    | LT2         |          |
| Fax: 775-416-2595     | SUPERDROID ROBOTS INC IS PROHIBITED.                                                                                                                                    | THREE PLACE DECIMAL ±0.005                                              | SCA  | ALE: 1:8 M/ | ATERIAL: |