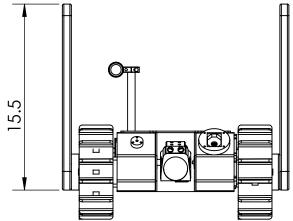

| SUPERDROID ROBOTS INC | PROPRIETARY AND CONFIDENTIAL                                                                                                                                            | UNLESS OTHERWISE SPECIFIED: | SIZE | DWG. NO.          |
|-----------------------|-------------------------------------------------------------------------------------------------------------------------------------------------------------------------|-----------------------------|------|-------------------|
| Ph: 919-557-9162      | THE INFORMATION CONTAINED IN THIS DRAWING IS THE SOLE<br>PROPERTY OF SUPERDROID ROBOTS INC. ANY REPRODUCTION<br>IN PART OR AS A WHOLE WITHOUT THE WRITTEN PERMISSION OF |                             | B    | LT2               |
|                       | SUPERDROID ROBOTS INC IS PROHIBITED.                                                                                                                                    | THREE PLACE DECIMAL ±0.005  | SCA  | LE: 1:8 MATERIAL: |

| REV          |  |
|--------------|--|
| 6/1/2020     |  |
| SHEET 1 OF 2 |  |

| SUPERDROID ROBOTS INC | PROPRIETARY AND CONFIDENTIAL                                                                                                                                            | UNLESS OTHERWISE SPECIFIED:                                             | SIZE | DWG. NO.    |          |
|-----------------------|-------------------------------------------------------------------------------------------------------------------------------------------------------------------------|-------------------------------------------------------------------------|------|-------------|----------|
| Ph: 919-557-9162      | THE INFORMATION CONTAINED IN THIS DRAWING IS THE SOLE<br>PROPERTY OF SUPERDROID ROBOTS INC. ANY REPRODUCTION<br>IN PART OR AS A WHOLE WITHOUT THE WRITTEN PERMISSION OF | DIMENSIONS ARE IN INCHES<br>ANGULAR: 0.5 deg<br>TWO PLACE DECIMAL ±0.03 | B    | LT2         |          |
| Fax: 775-416-2595     | SUPERDROID ROBOTS INC IS PROHIBITED.                                                                                                                                    | THREE PLACE DECIMAL ±0.005                                              | SCA  | ALE: 1:8 M/ | ATERIAL: |