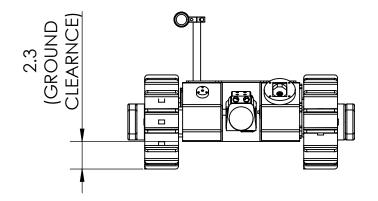

| SUPERDROID ROBOTS INC | PROPRIETARY AND CONFIDENTIAL                                                                                                                                            | UNLESS OTHERWISE SPECIFIED: | SIZE | DWG. NO.          |
|-----------------------|-------------------------------------------------------------------------------------------------------------------------------------------------------------------------|-----------------------------|------|-------------------|
| Ph: 919-557-9162      | THE INFORMATION CONTAINED IN THIS DRAWING IS THE SOLE<br>PROPERTY OF SUPERDROID ROBOTS INC. ANY REPRODUCTION<br>IN PART OR AS A WHOLE WITHOUT THE WRITTEN PERMISSION OF |                             | B    | LT2               |
|                       | SUPERDROID RO