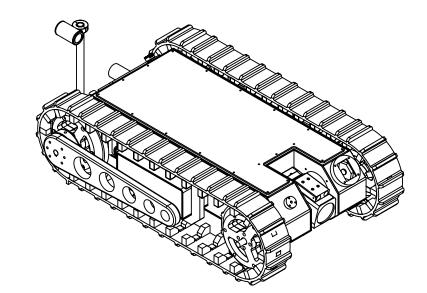

| SUPERDROID ROBOTS INC | PROPRIETARY AND CONFIDENTIAL                                                                                                                                            | UNLESS OTHERWISE SPECIFIED: | SIZE | DWG. NO.          |
|-----------------------|-------------------------------------------------------------------------------------------------------------------------------------------------------------------------|-----------------------------|------|-------------------|
| Ph: 919-557-9162      | THE INFORMATION CONTAINED IN THIS DRAWING IS THE SOLE<br>PROPERTY OF SUPERDROID ROBOTS INC. ANY REPRODUCTION<br>IN PART OR AS A WHOLE WITHOUT THE WRITTEN PERMISSION OF |                             | B    | LT2               |
|                       | SUPERDROID