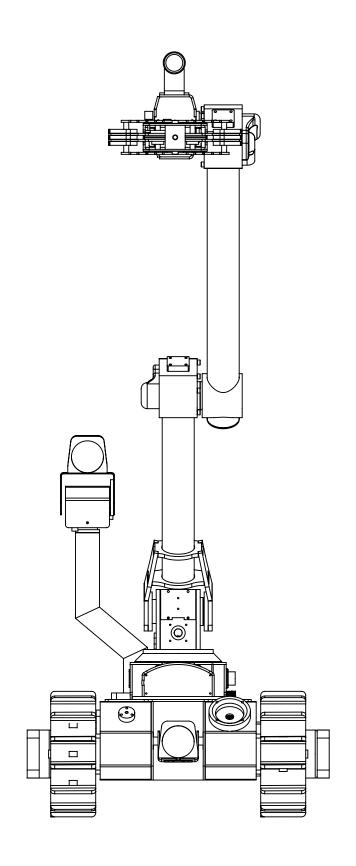

SUPERDROID ROBOTS INC PROPRIETARY AND CONFIDENTIAL THE INFORMATION CONTAINED IN THIS DEPONDED FOR THE INFORMATION CONTAINED IN THE INFORMATION CONTAINED I THE INFORMATION CONTAINED IN THIS DRAWING IS THE SOLE PROPERTY OF SUPERDROID ROBOTS INC. ANY REPRODUCTION IN PART OR AS A WHOLE WITHOUT THE WRITTEN PERMISSION OF SUPERDROID ROBOTS INC IS PROHIBITED.

UNLESS OTHERWISE SPECIFIED: DIMENSIONS ARE IN INCHES ANGULAR: 0.5 deg TWO PLACE DECIMAL ±0.03 THREE PLACE DECIMAL ±0.005

COMMENTS:

SIZE DWG. NO. LT2-F\_arm\_Bulldog

6/14/17

SCALE: 1:6 MATERIAL: SHEET 5 OF 5