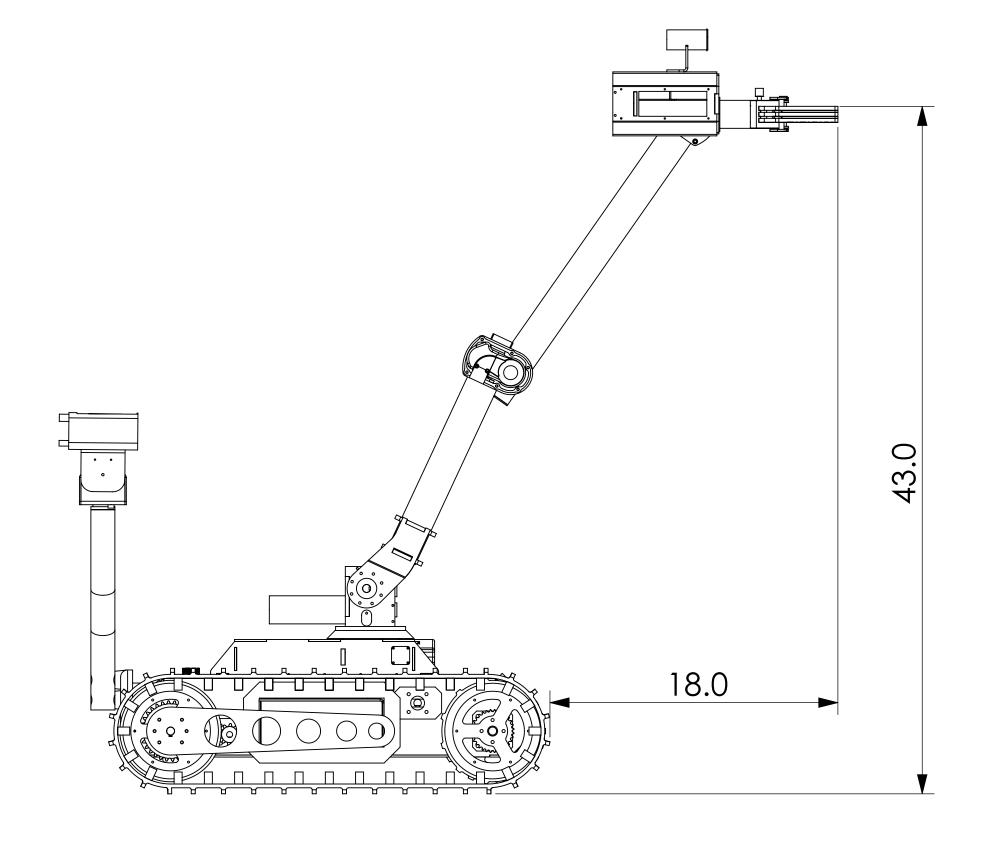

SUPERDROID ROBOTS INC PROPRIETARY AND CONFIDENTIAL THE INFORMATION CONTAINED IN THIS DEPONDED FOR THE INFORMATION CONTAINED IN THE INFORMATION CONTAINED I THE INFORMATION CONTAINED IN THIS DRAWING IS THE SOLE PROPERTY OF SUPERDROID ROBOTS INC. ANY REPRODUCTION IN PART OR AS A WHOLE WITHOUT THE WRITTEN PERMISSION OF SUPERDROID ROBOTS INC IS PROHIBITED.

UNLESS OTHERWISE SPECIFIED: DIMENSIONS ARE IN INCHES ANGULAR: 0.5 deg TWO PLACE DECIMAL ±0.03 THREE PLACE DECIMAL ±0.005

COMMENTS:

SIZE DWG. NO. LT2-F\_arm\_Bulldog

6/14/17

SCALE: 1:6 MATERIAL: SHEET 5 OF 5