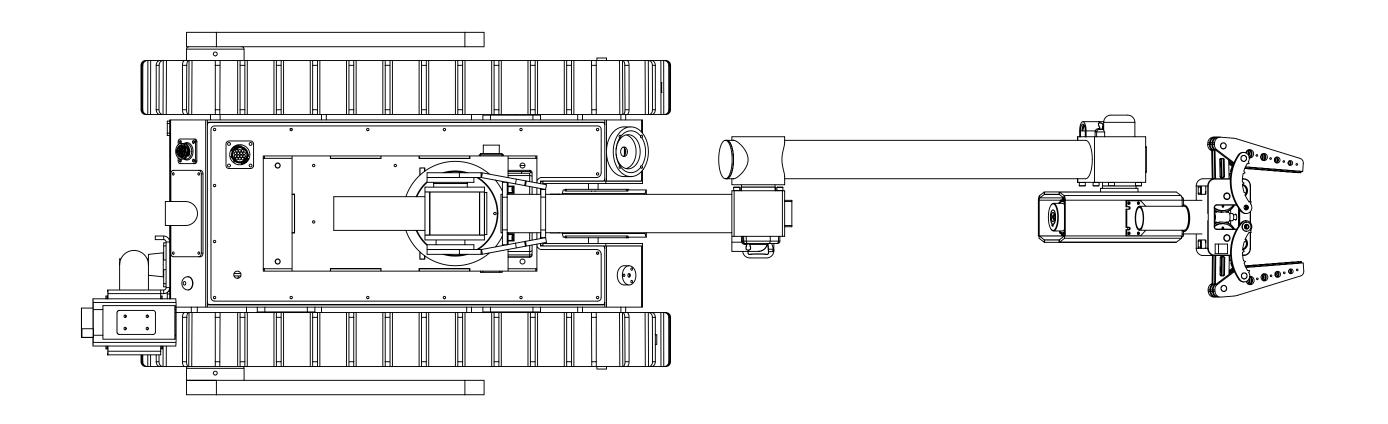

SUPERDROID ROBOTS INC PROPRIETARY AND CONFIDENTIAL THE INFORMATION CONTAINED IN THIS DEPONDED FOR THE INFORMATION CONTAINED IN THE INFORMATION CONTAINED I THE INFORMATION CONTAINED IN THIS DRAWING IS THE SOLE PROPERTY OF SUPERDROID ROBOTS INC. ANY REPRODUCTION IN PART OR AS A WHOLE WITHOUT THE WRITTEN PERMISSION OF SUPERDROID ROBOTS INC IS PROHIBITED.

UNLESS OTHERWISE SPECIFIED: DIMENSIONS ARE IN INCHES ANGULAR: 0.5 deg TWO PLACE DECIMAL ±0.03 THREE PLACE DECIMAL ±0.005

COMMENTS:

SIZE DWG. NO. LT2-F\_arm\_Bulldog

6/14/17

SHEET 3 OF 5 SCALE: 1:5 MATERIAL: