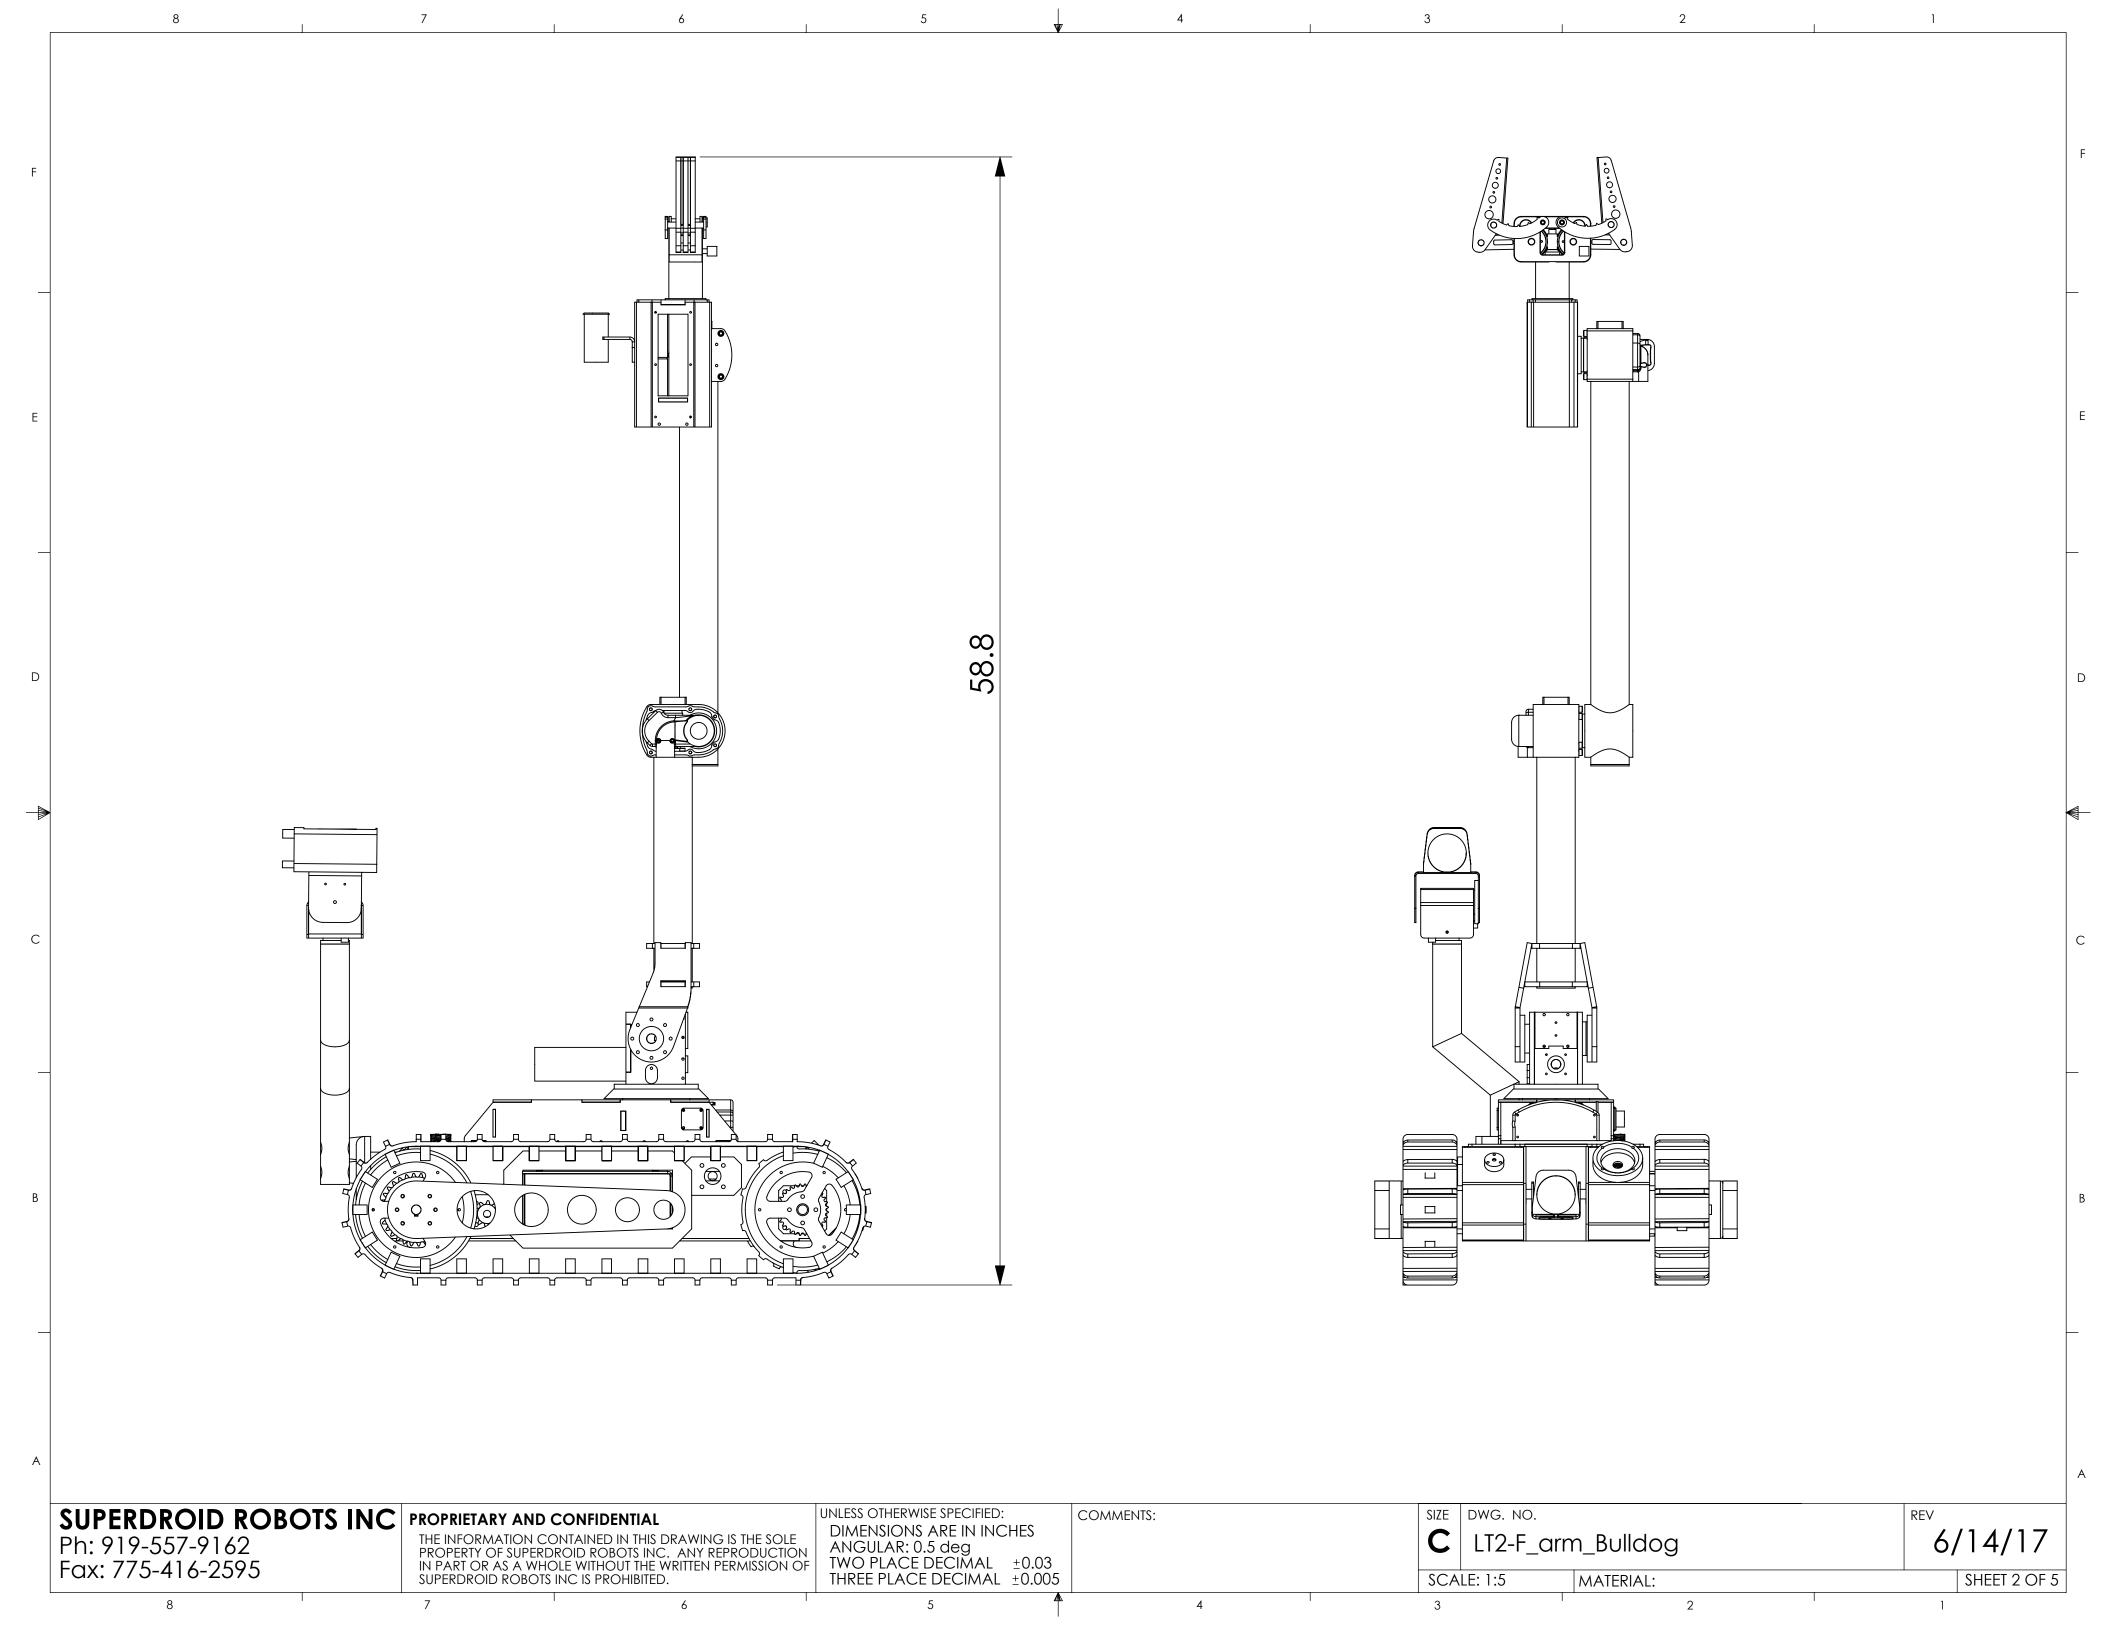

SUPERDROID ROBOTS INC PROPRIETARY AND CONFIDENTIAL THE INFORMATION CONTAINED IN THIS DEPONDED FOR THE INFORMATION CONTAINED IN THE INFORMATION CONTAINED I THE INFORMATION CONTAINED IN THIS DRAWING IS THE SOLE PROPERTY OF SUPERDROID ROBOTS INC. ANY REPRODUCTION IN PART OR AS A WHOLE WITHOUT THE WRITTEN PERMISSION OF SUPERDROID ROBOTS INC IS PROHIBITED.

UNLESS OTHERWISE SPECIFIED: DIMENSIONS ARE IN INCHES ANGULAR: 0.5 deg TWO PLACE DECIMAL ±0.03 THREE PLACE DECIMAL ±0.005

COMMENTS:

SIZE DWG. NO. LT2-F\_arm\_Bulldog

6/14/17

SHEET 3 OF 5 SCALE: 1:5 MATERIAL: