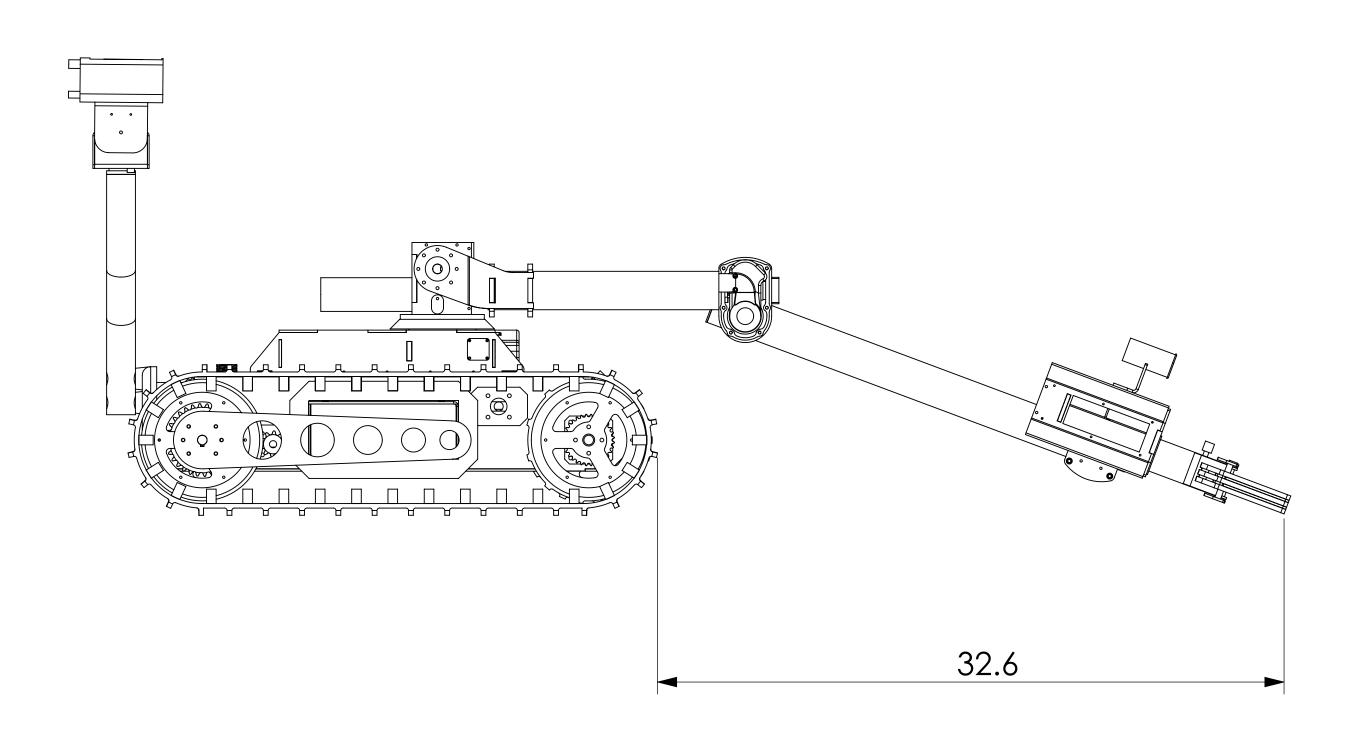

SUPERDROID ROBOTS INC PROPRIETARY AND CONFIDENTIAL THE INFORMATION CONTAINED IN THIS DEPONDED FOR THE INFORMATION CONTAINED IN THE INFORMATION CONTAINED I THE INFORMATION CONTAINED IN THIS DRAWING IS THE SOLE PROPERTY OF SUPERDROID ROBOTS INC. ANY REPRODUCTION IN PART OR AS A WHOLE WITHOUT THE WRITTEN PERMISSION OF SUPERDROID ROBOTS INC IS PROHIBITED.

UNLESS OTHERWISE SPECIFIED: DIMENSIONS ARE IN INCHES ANGULAR: 0.5 deg TWO PLACE DECIMAL ±0.03 THREE PLACE DECIMAL ±0.005

COMMENTS:

SIZE DWG. NO. LT2-F\_arm\_Bulldog

6/14/17

SHEET 4 OF 5 SCALE: 1:6 MATERIAL: