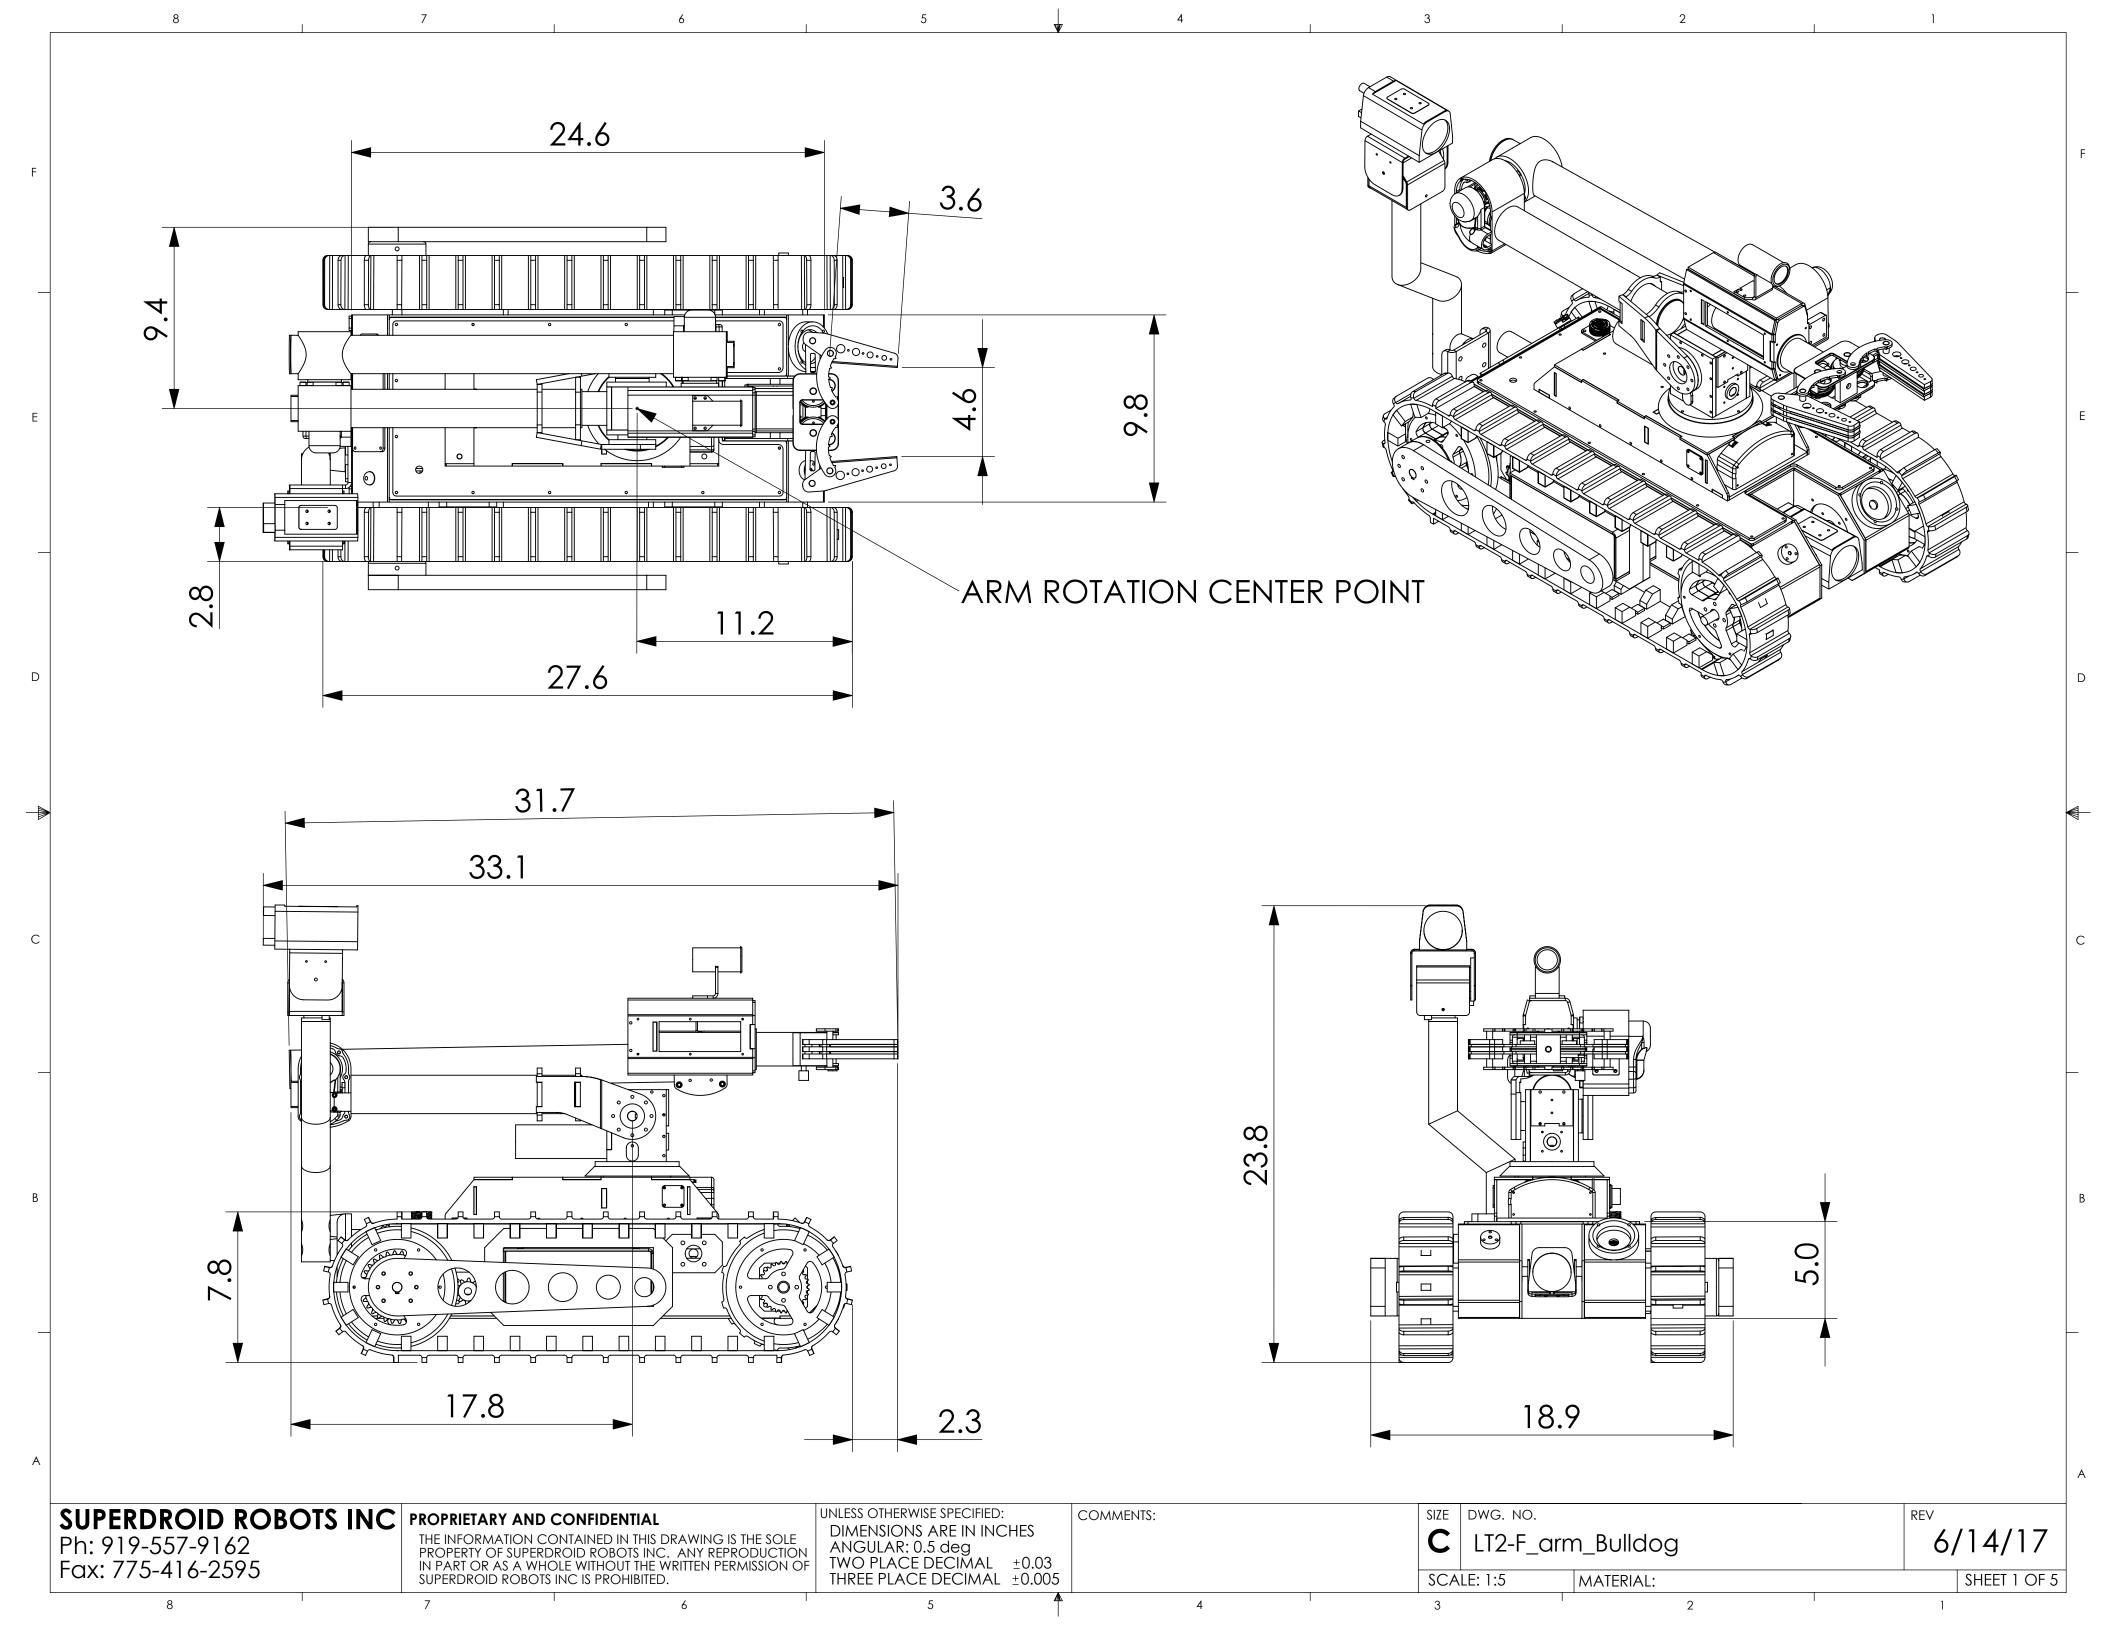

SUPERDROID ROBOTS INC PROPRIETARY AND CONFIDENTIAL THE INFORMATION CONTAINED IN THIS DEPONDED FOR THE INFORMATION CONTAINED IN THE INFORMATION CONTAINED I THE INFORMATION CONTAINED IN THIS DRAWING IS THE SOLE PROPERTY OF SUPERDROID ROBOTS INC. ANY REPRODUCTION IN PART OR AS A WHOLE WITHOUT THE WRITTEN PERMISSION OF SUPERDROID ROBOTS INC IS PROHIBITED.

UNLESS OTHERWISE SPECIFIED: DIMENSIONS ARE IN INCHES ANGULAR: 0.5 deg TWO PLACE DECIMAL ±0.03 THREE PLACE DECIMAL ±0.005

COMMENTS:

SIZE DWG. NO. LT2-F\_arm\_Bulldog

6/14/17

SHEET 3 OF 5 SCALE: 1:5 MATERIAL: