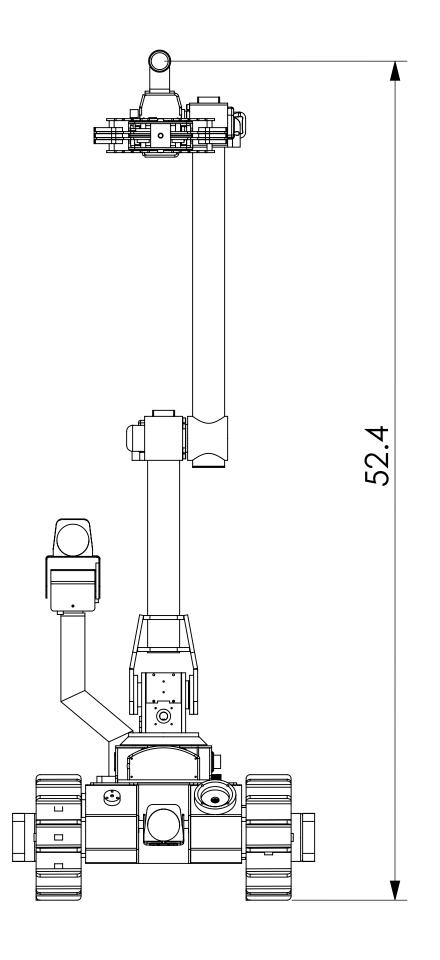

SUPERDROID ROBOTS INC PROPRIETARY AND CONFIDENTIAL THE INFORMATION CONTAINED IN THIS DEPONDED FOR THE INFORMATION CONTAINED IN THE INFORMATION CONTAINED I THE INFORMATION CONTAINED IN THIS DRAWING IS THE SOLE PROPERTY OF SUPERDROID ROBOTS INC. ANY REPRODUCTION IN PART OR AS A WHOLE WITHOUT THE WRITTEN PERMISSION OF SUPERDROID ROBOTS INC IS PROHIBITED.

UNLESS OTHERWISE SPECIFIED: DIMENSIONS ARE IN INCHES ANGULAR: 0.5 deg TWO PLACE DECIMAL ±0.03 THREE PLACE DECIMAL ±0.005

COMMENTS:

SIZE DWG. NO. LT2-F\_arm\_Bulldog

6/14/17

SCALE: 1:6 MATERIAL: SHEET 5 OF 5