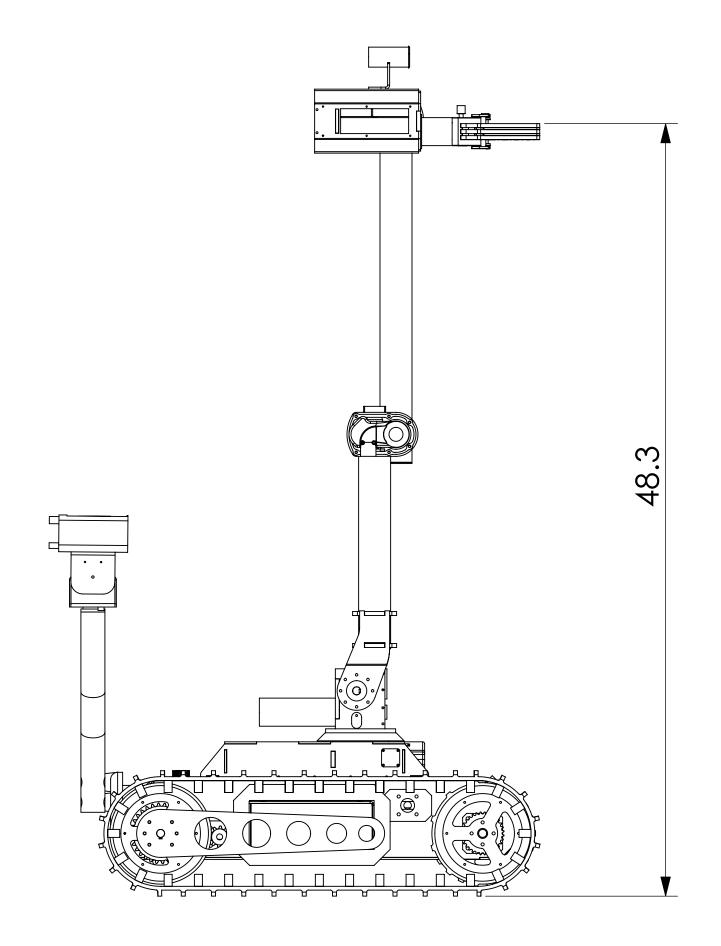

SUPERDROID ROBOTS INC PROPRIETARY AND CONFIDENTIAL THE INFORMATION CONTAINED IN THIS DEPONDED FOR THE INFORMATION CONTAINED IN THE INFORMATION CONTAINED I THE INFORMATION CONTAINED IN THIS DRAWING IS THE SOLE PROPERTY OF SUPERDROID ROBOTS INC. ANY REPRODUCTION IN PART OR AS A WHOLE WITHOUT THE WRITTEN PERMISSION OF SUPERDROID ROBOTS INC IS PROHIBITED.

UNLESS OTHERWISE SPECIFIED: DIMENSIONS ARE IN INCHES ANGULAR: 0.5 deg TWO PLACE DECIMAL ±0.03 THREE PLACE DECIMAL ±0.005

COMMENTS:

SIZE DWG. NO. LT2-F\_arm\_Bulldog

6/14/17

SHEET 4 OF 5 SCALE: 1:6 MATERIAL: